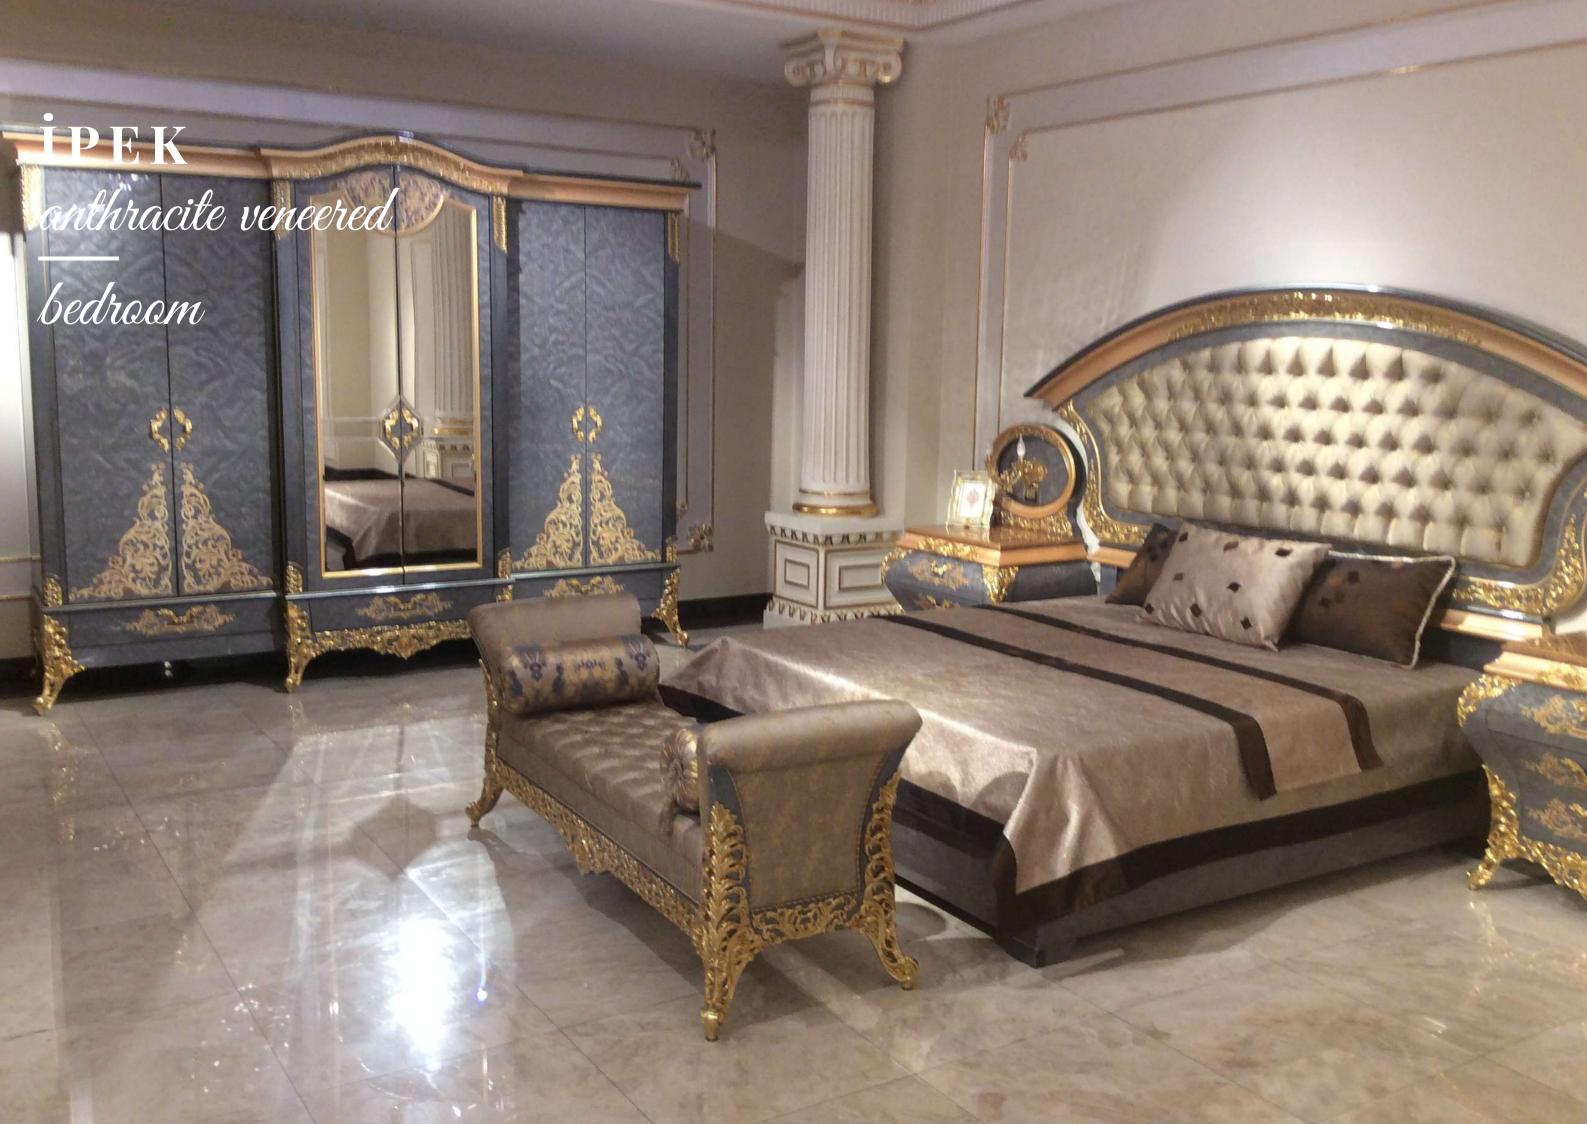

e oriental style handcrafted furniture. The family did not take a long time to decide on to use bronze with this purpose in mind. It was decided to make the use of it as the cornerstone of high quality and special furniture thanks to its natural colour and proper alloys that harmonise with designs and its durability which ages gracefully as well as its flexibility.

## TABLE OF

content



SARAYLI



**VIZYON** 



**ISTIRIDYE** 



BEGONYA



KUPALI



SOFA TEA SETS



ASTER



LOTUS



CLOCKS



**İPEK** 



LANTANA



LIGHTINGS



LALE



**NERGIS** 



ACCESSORIES