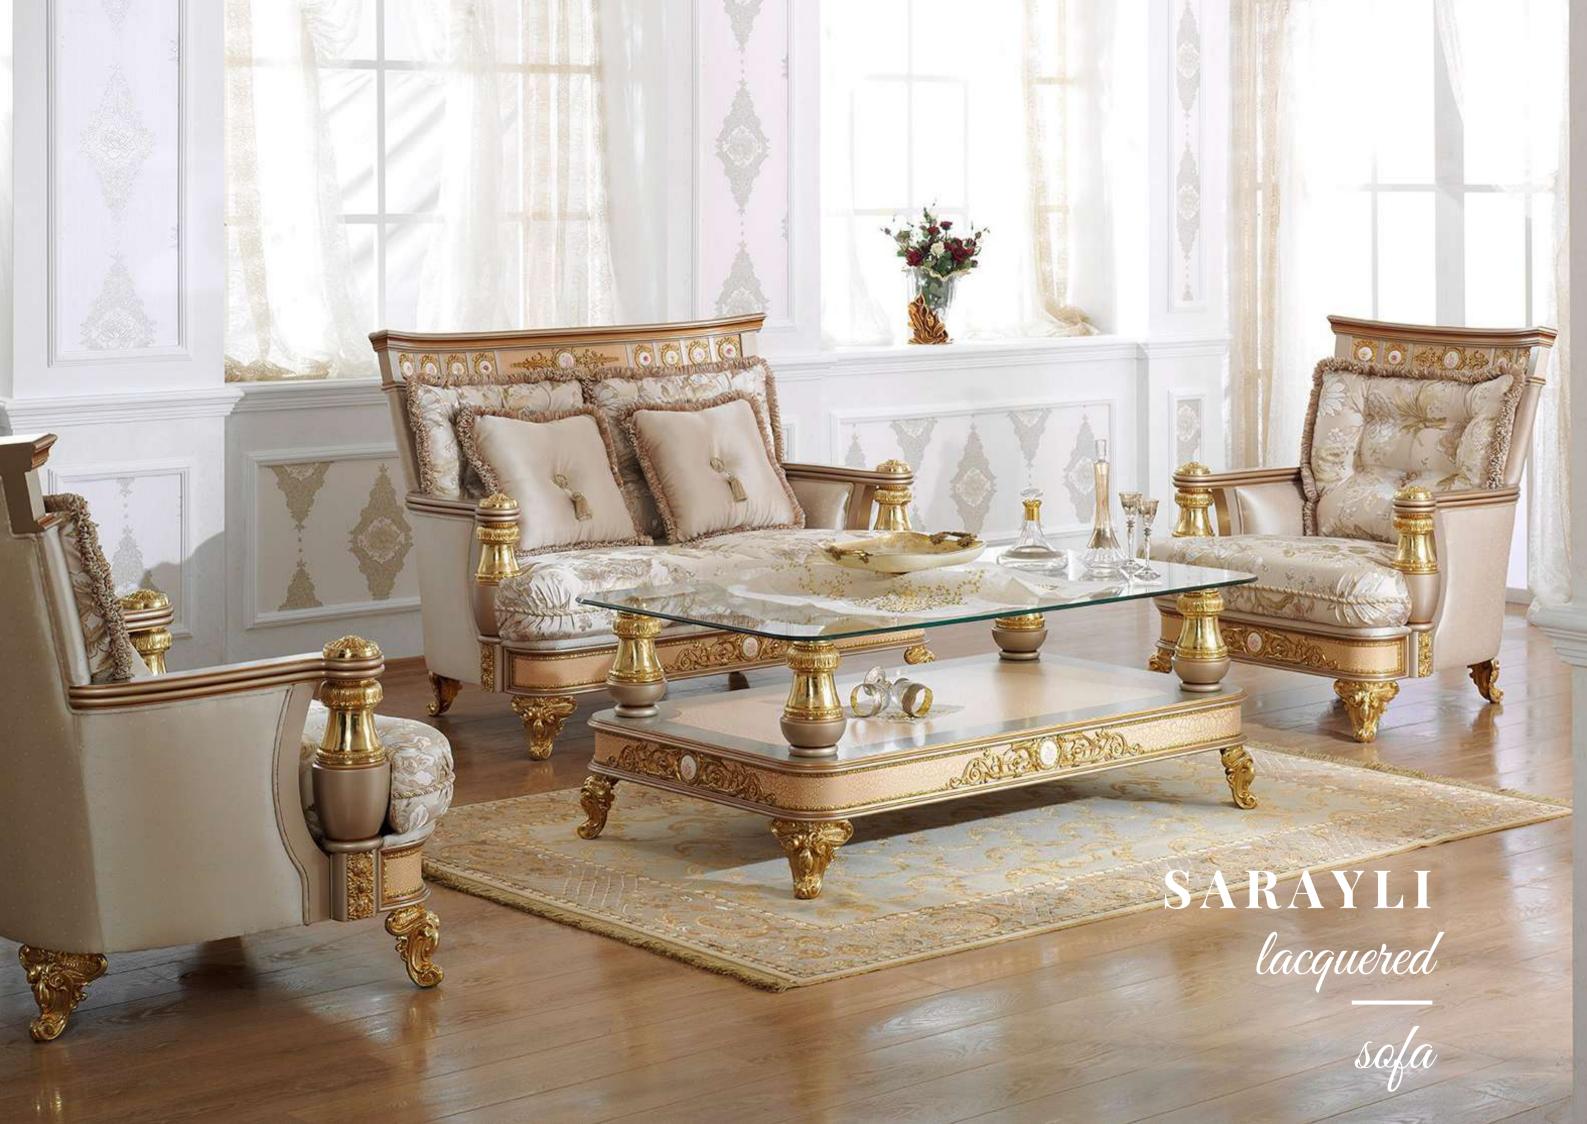

## Furniture Catalogue

The Eligül Family in 1983 had a single idea in mind while establishing the 'Eligül Bronz': to be able to create custom made oriental style handcrafted furniture. The family did not take a long time to decide on to use bronze with this purpose in mind. It was decided to make the use of it as the cornerstone of high quality and special furniture thanks to its natural colour and proper alloys that harmonise with designs and its durability which ages gracefully as well as its flexibility.

## TABLE OF

content

SARAYLI

**VIZYON** 

**ISTIRIDYE** 

BEGONYA

KUPALI

SOFA TEA SETS