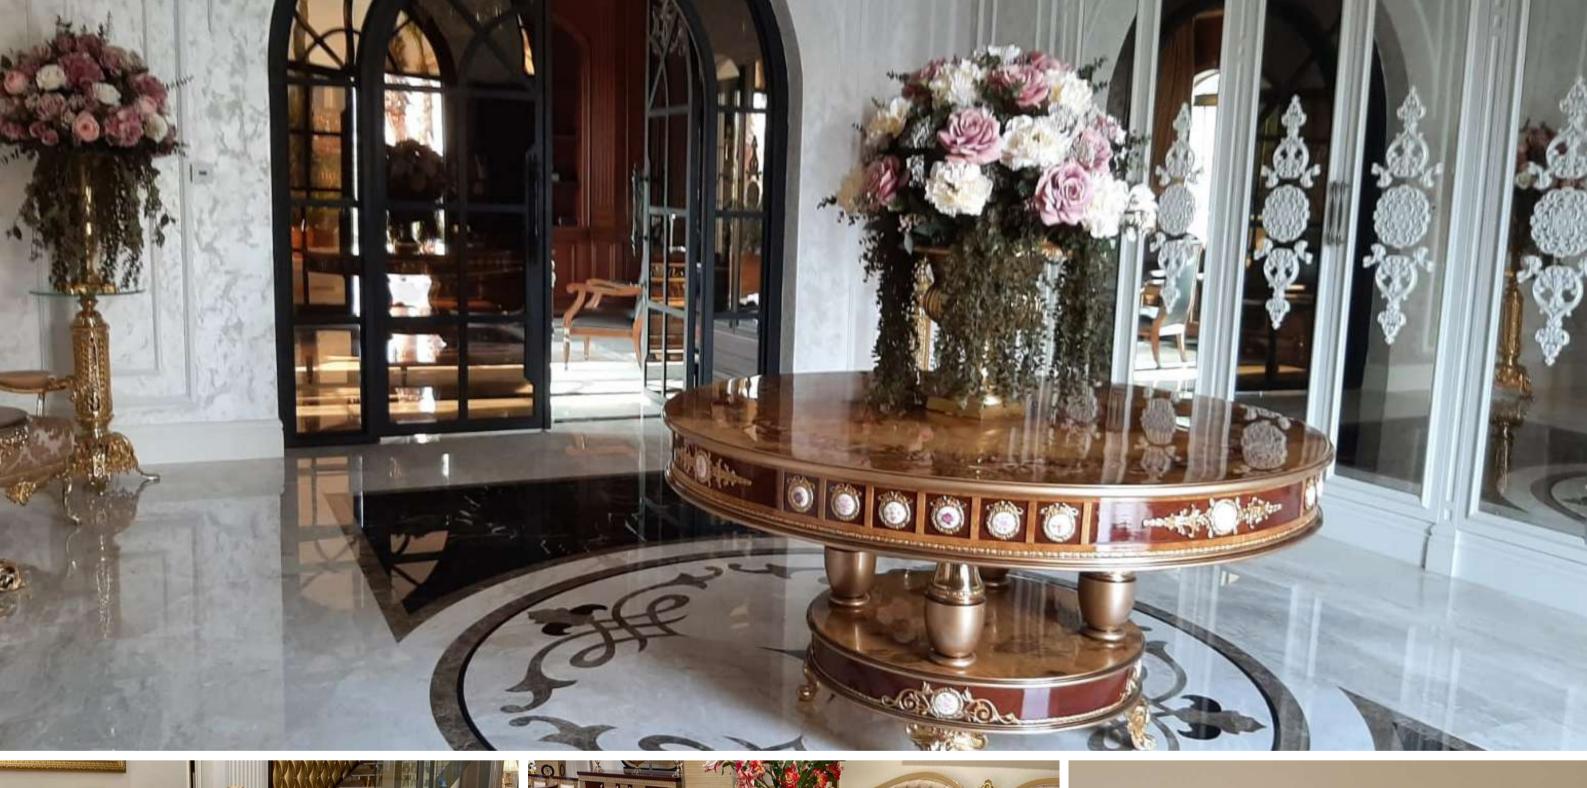

## Furniture Catalogue

The Eligül Family in 1983 had a single idea in mind while establishing the 'Eligül Bronz': to be able to create custom made oriental style handcrafted furniture. The family did not take a long time to decide on to use bronze with this purpose in mind. It was decided to make the use of it as the cornerstone of high quality and special furniture thanks to its natural colour and proper alloys that harmonise with designs and its durability which ages gracefully as well as its flexibility.