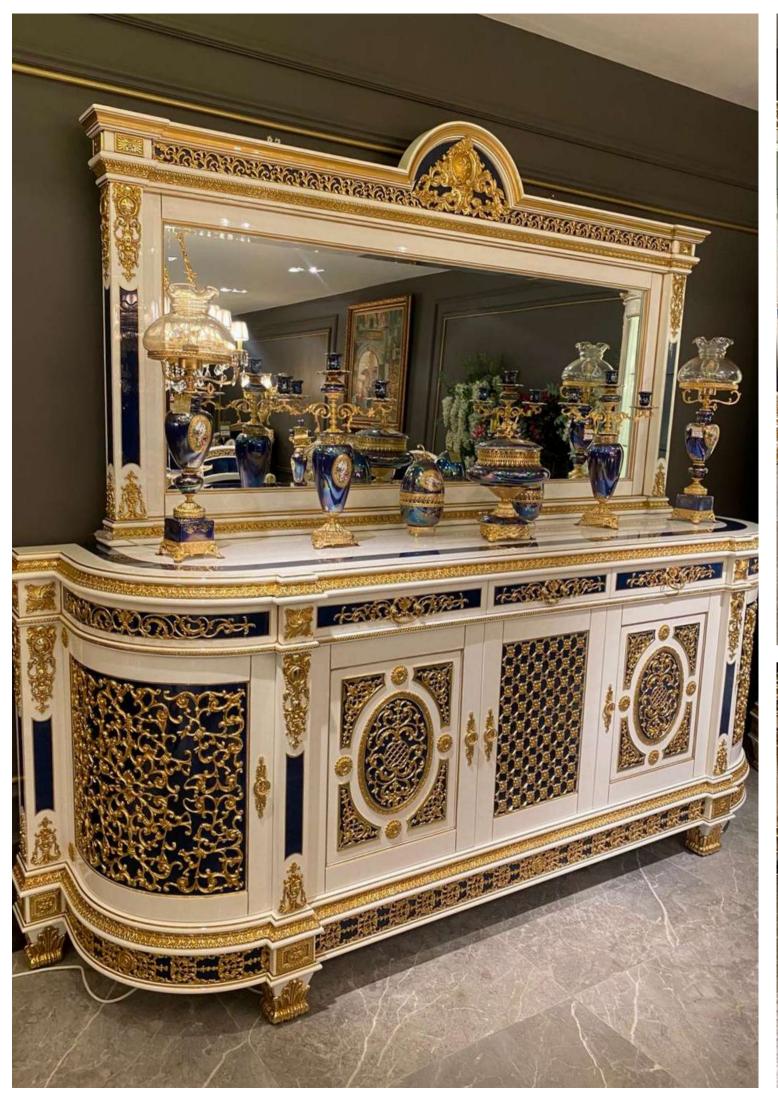

## Furniture Catalogue

The Eligül Family in 1983 had a single idea in mind while establishing the 'Eligül Bronz': to be able to create custom made oriental style handcrafted furniture. The family did not take a long time to decide on to use bronze with this purpose in mind. It was decided to make the use of it as the cornerstone of high quality and special furniture thanks to its natural colour and proper alloys that harmonise with designs and its durability which ages gracefully as well as its flexibility.