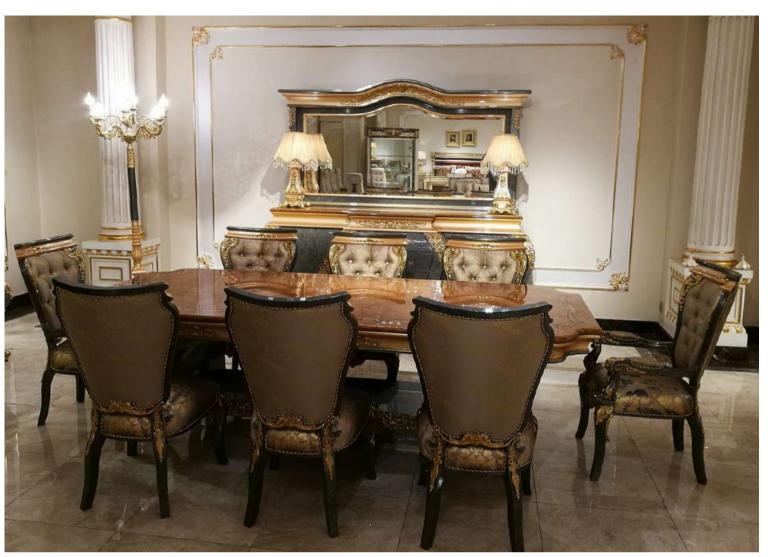

reate custom made oriental style handcrafted furniture. The family did not take a long time to decide on to use bronze with this purpose in mind. It was decided to make the use of it as the cornerstone of high quality and special furniture thanks to its natural colour and proper alloys that harmonise with designs and its durability which ages gracefully as well as its flexibility.

## TABLE OF

content



SARAYLI



**VIZYON** 



**ISTIRIDYE** 



BEGONYA



KUPALI



SOFA TEA SETS



ASTER



LOTUS



CLOCKS



**İPEK** 



LANTANA



LIGHTINGS



LALE



**NERGIS** 



ACCESSORIES