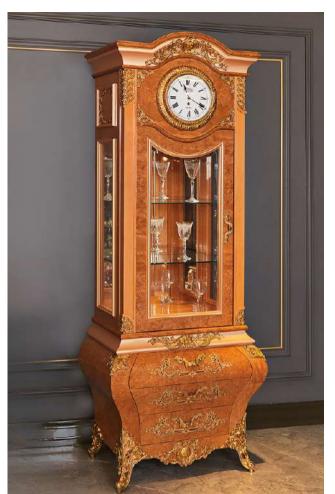

the 'Eligül Bronz': to be able to create custom made oriental style handcrafted furniture. The family did not take a long time to decide on to use bronze with this purpose in mind. It was decided to make the use of it as the cornerstone of high quality and special furniture thanks to its natural colour and proper alloys that harmonise with designs and its durability which ages gracefully as well as its flexibility.

## TABLE OF

content



SARAYLI



**VIZYON** 



**ISTIRIDYE** 



BEGONYA



KUPALI



SOFA TEA SETS



ASTER



LOTUS



CLOCKS



**İPEK** 



LANTANA



LIGHTINGS



LALE



**NERGIS** 



ACCESSORIES