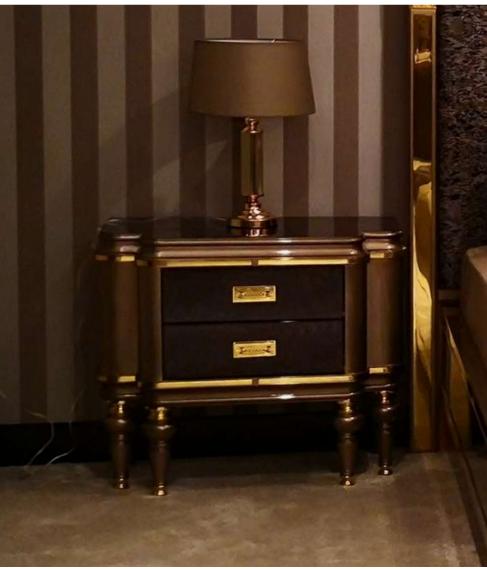

## Furniture Catalogue

The Eligül Family in 1983 had a single idea in mind while establishing the 'Eligül Bronz': to be able to create custom made oriental style handcrafted furniture. The family did not take a long time to decide on to use bronze with this purpose in mind. It was decided to make the use of it as the cornerstone of high quality and special furniture thanks to its natural colour and proper alloys that harmonise with designs and its durability which ages gracefully as well as its flexibility.