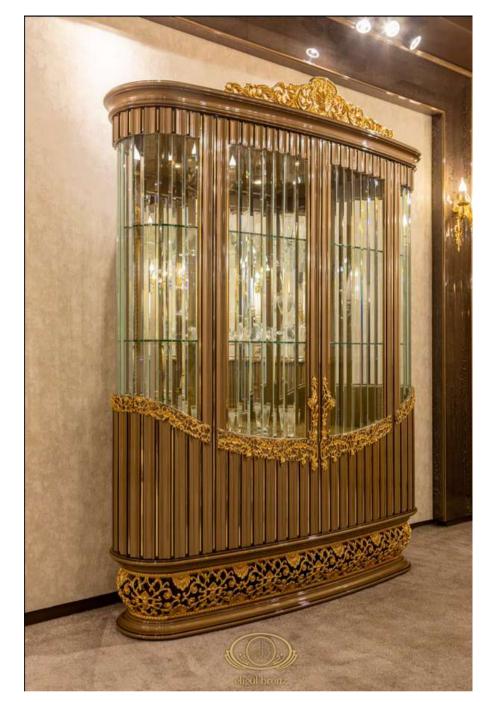

mind while establishing the 'Eligül Bronz': to be able to create custom made oriental style handcrafted furniture. The family did not take a long time to decide on to use bronze with this purpose in mind. It was decided to make the use of it as the cornerstone of high quality and special furniture thanks to its natural colour and proper alloys that harmonise with designs and its durability which ages gracefully as well as its flexibility.

## TABLE OF

content



SARAYLI



**VIZYON** 



**ISTIRIDYE** 



BEGONYA



KUPALI



SOFA TEA SETS



ASTER



LOTUS



CLOCKS



**İPEK** 



LANTANA



LIGHTINGS



LALE



**NERGIS** 



ACCESSORIES