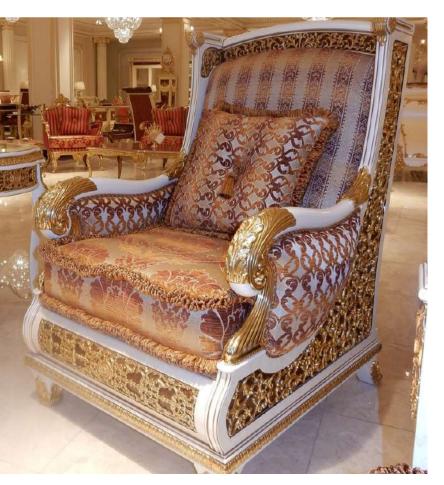

## Furniture Catalogue

The Eligül Family in 1983 had a single idea in mind while establishing the 'Eligül Bronz': to be able to create custom made oriental style handcrafted furniture. The family did not take a long time to decide on to use bronze with this purpose in mind. It was decided to make the use of it as the cornerstone of high quality and special furniture thanks to its natural colour and proper alloys that harmonise with designs and its durability which ages gracefully as well as its flexibility.