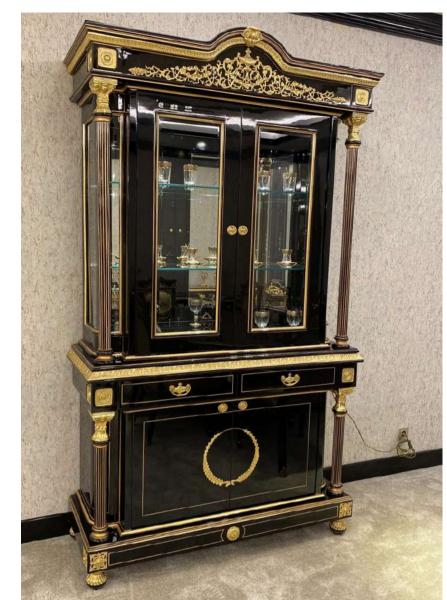

## Furniture Catalogue

The Eligül Family in 1983 had a single idea in mind while establishing the 'Eligül Bronz': to be able to create custom made oriental style handcrafted furniture. The family did not take a long time to decide on to use bronze with this purpose in mind. It was decided to make the use of it as the cornerstone of high quality and special furniture thanks to its natural colour and proper alloys that harmonise with designs and its durability which ages gracefully as well as its flexibility.