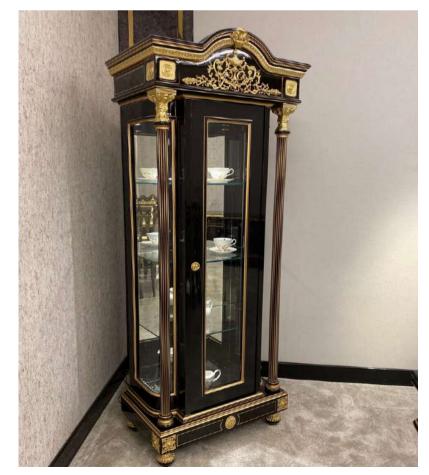

## Furniture Catalogue

The Eligül Family in 1983 had a single idea in mind while establishing the 'Eligül Bronz': to be able to create custom made oriental style handcrafted furniture. The family did not take a long time to decide on to use bronze with this purpose in mind. It was decided to make the use of it as the cornerstone of high quality and special furniture thanks to its natural colour and proper alloys that harmonise with designs and its durability which ages gracefully as well as its flexibility.