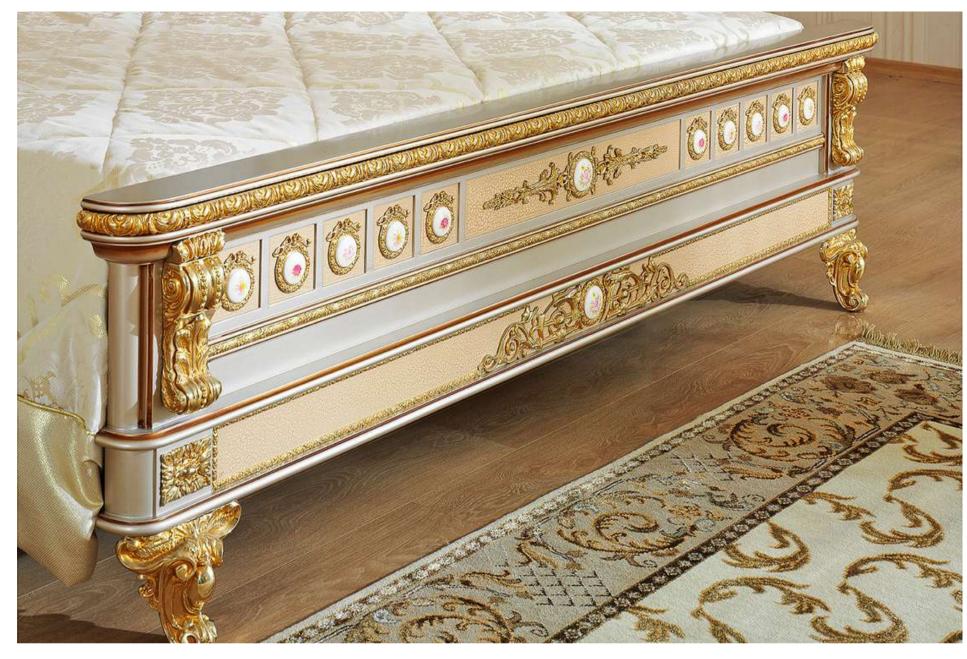

## Furniture Catalogue

The Eligül Family in 1983 had a single idea in mind while establishing the 'Eligül Bronz': to be able to create custom made oriental style handcrafted furniture. The family did not take a long time to decide on to use bronze with this purpose in mind. It was decided to make the use of it as the cornerstone of high quality and special furniture thanks to its natural colour and proper alloys that harmonise with designs and its durability which ages gracefully as well as its flexibility.