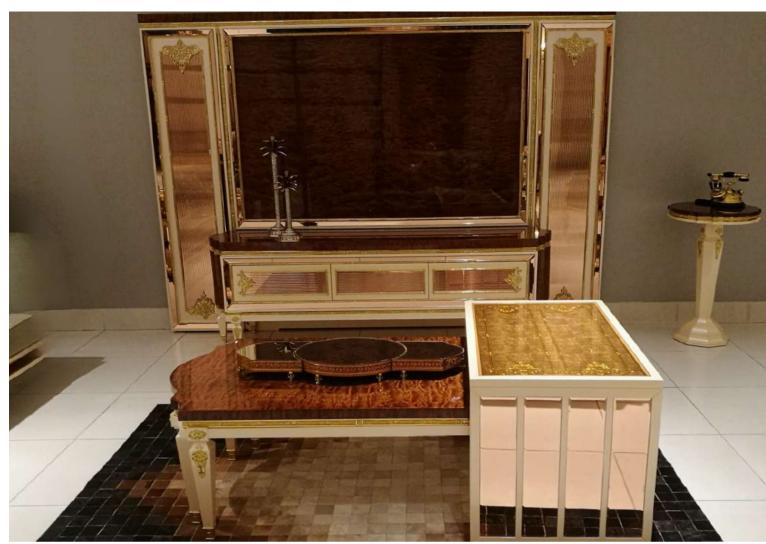

## Furniture Catalogue

The Eligül Family in 1983 had a single idea in mind while establishing the 'Eligül Bronz': to be able to create custom made oriental style handcrafted furniture. The family did not take a long time to decide on to use bronze with this purpose in mind. It was decided to make the use of it as the cornerstone of high quality and special furniture thanks to its natural colour and proper alloys that harmonise with designs and its durability which ages gracefully as well as its flexibility.