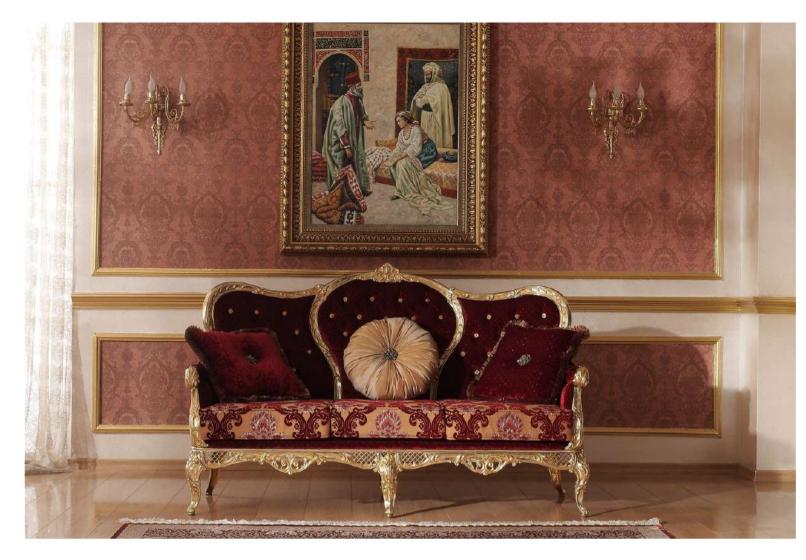

## Furniture Catalogue

The Eligül Family in 1983 had a single idea in mind while establishing the 'Eligül Bronz': to be able to create custom made oriental style handcrafted furniture. The family did not take a long time to decide on to use bronze with this purpose in mind. It was decided to make the use of it as the cornerstone of high quality and special furniture thanks to its natural colour and proper alloys that harmonise with designs and its durability which ages gracefully as well as its flexibility.