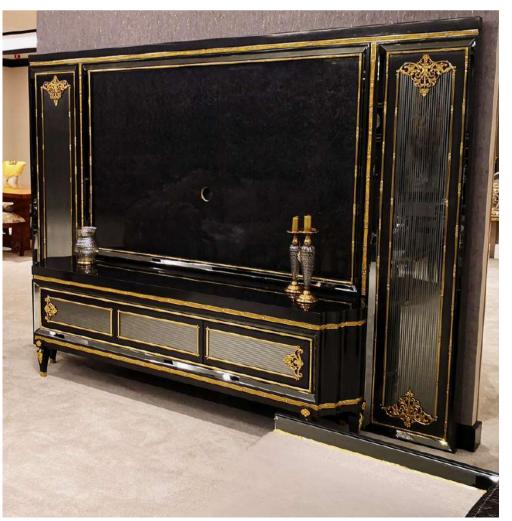

## Furniture Catalogue

The Eligül Family in 1983 had a single idea in mind while establishing the 'Eligül Bronz': to be able to create custom made oriental style handcrafted furniture. The family did not take a long time to decide on to use bronze with this purpose in mind. It was decided to make the use of it as the cornerstone of high quality and special furniture thanks to its natural colour and proper alloys that harmonise with designs and its durability which ages gracefully as well as its flexibility.