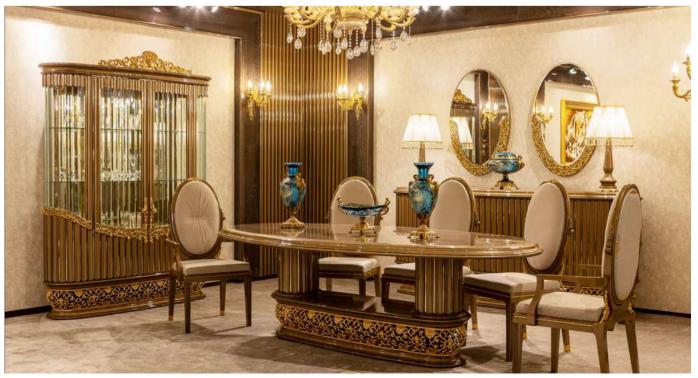

ile establishing the 'Eligül Bronz': to be able to create custom made oriental style handcrafted furniture. The family did not take a long time to decide on to use bronze with this purpose in mind. It was decided to make the use of it as the cornerstone of high quality and special furniture thanks to its natural colour and proper alloys that harmonise with designs and its durability which ages gracefully as well as its flexibility.

## TABLE OF

content



SARAYLI



**VIZYON** 



**ISTIRIDYE** 



BEGONYA



KUPALI



SOFA TEA SETS



ASTER



LOTUS



CLOCKS



**İPEK** 



LANTANA



LIGHTINGS



LALE



**NERGIS** 



ACCESSORIES