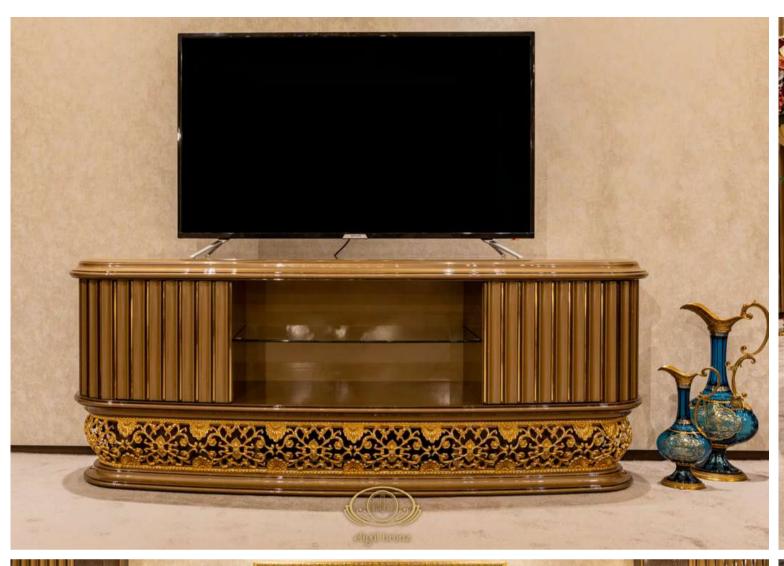

establishing the 'Eligül Bronz': to be able to create custom made oriental style handcrafted furniture. The family did not take a long time to decide on to use bronze with this purpose in mind. It was decided to make the use of it as the cornerstone of high quality and special furniture thanks to its natural colour and proper alloys that harmonise with designs and its durability which ages gracefully as well as its flexibility.

## TABLE OF

content



SARAYLI



**VIZYON** 



**ISTIRIDYE** 



BEGONYA



KUPALI



SOFA TEA SETS



ASTER



LOTUS



CLOCKS



**İPEK** 



LANTANA



LIGHTINGS



LALE



**NERGIS** 



ACCESSORIES