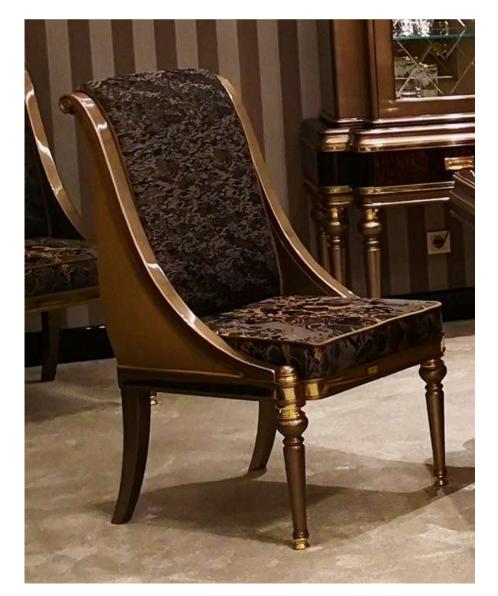

## Furniture Catalogue

The Eligül Family in 1983 had a single idea in mind while establishing the 'Eligül Bronz': to be able to create custom made oriental style handcrafted furniture. The family did not take a long time to decide on to use bronze with this purpose in mind. It was decided to make the use of it as the cornerstone of high quality and special furniture thanks to its natural colour and proper alloys that harmonise with designs and its durability which ages gracefully as well as its flexibility.