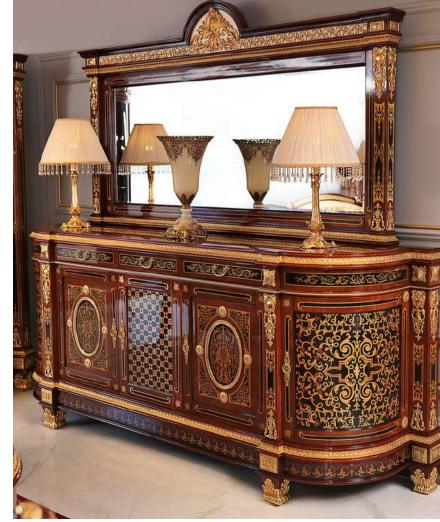

## Furniture Catalogue

The Eligül Family in 1983 had a single idea in mind while establishing the 'Eligül Bronz': to be able to create custom made oriental style handcrafted furniture. The family did not take a long time to decide on to use bronze with this purpose in mind. It was decided to make the use of it as the cornerstone of high quality and special furniture thanks to its natural colour and proper alloys that harmonise with designs and its durability which ages gracefully as well as its flexibility.