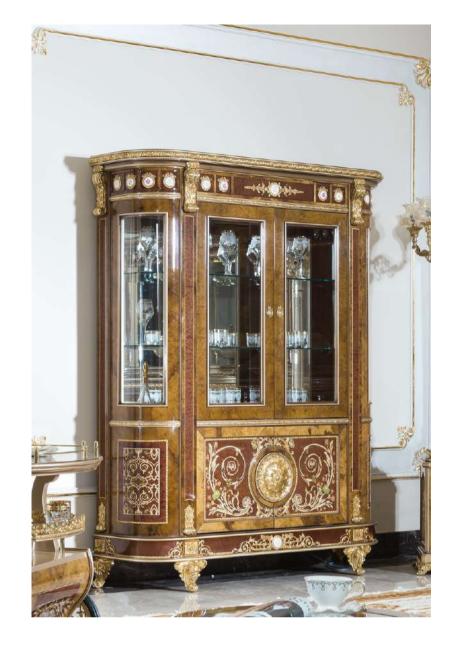

## Furniture Catalogue

The Eligül Family in 1983 had a single idea in mind while establishing the 'Eligül Bronz': to be able to create custom made oriental style handcrafted furniture. The family did not take a long time to decide on to use bronze with this purpose in mind. It was decided to make the use of it as the cornerstone of high quality and special furniture thanks to its natural colour and proper alloys that harmonise with designs and its durability which ages gracefully as well as its flexibility.