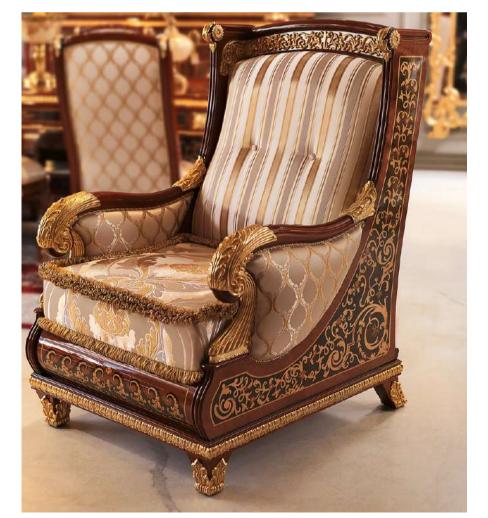

## Furniture Catalogue

The Eligül Family in 1983 had a single idea in mind while establishing the 'Eligül Bronz': to be able to create custom made oriental style handcrafted furniture. The family did not take a long time to decide on to use bronze with this purpose in mind. It was decided to make the use of it as the cornerstone of high quality and special furniture thanks to its natural colour and proper alloys that harmonise with designs and its durability which ages gracefully as well as its flexibility.