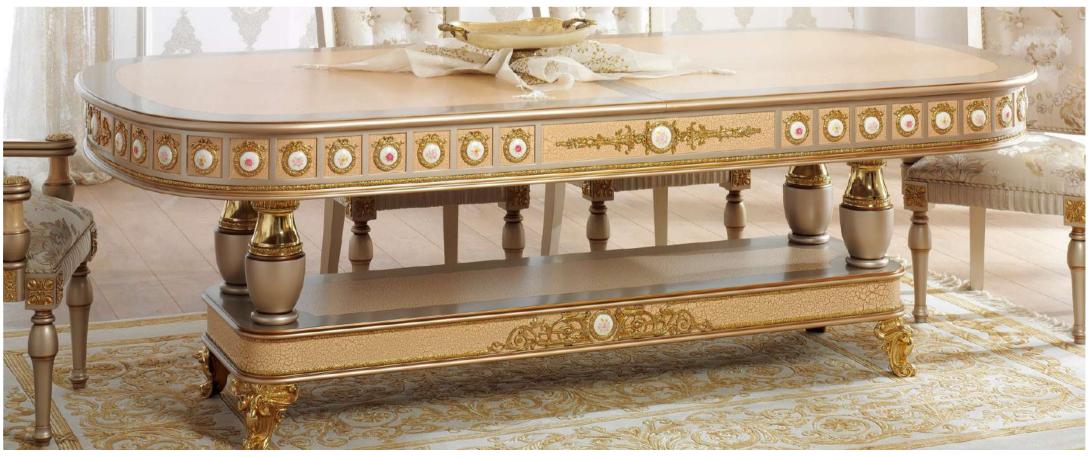

## Furniture Catalogue

The Eligül Family in 1983 had a single idea in mind while establishing the 'Eligül Bronz': to be able to create custom made oriental style handcrafted furniture. The family did not take a long time to decide on to use bronze with this purpose in mind. It was decided to make the use of it as the cornerstone of high quality and special furniture thanks to its natural colour and proper alloys that harmonise with designs and its durability which ages gracefully as well as its flexibility.

## TABLE OF

content



SARAYLI



**VIZYON** 



**ISTIRIDYE** 



BEGONYA



KUPALI



SOFA TEA SETS



ASTER



LOTUS



CLOCKS



**İPEK** 



LANTANA



LIGHTINGS



LALE



**NERGIS** 



ACCESSORIES