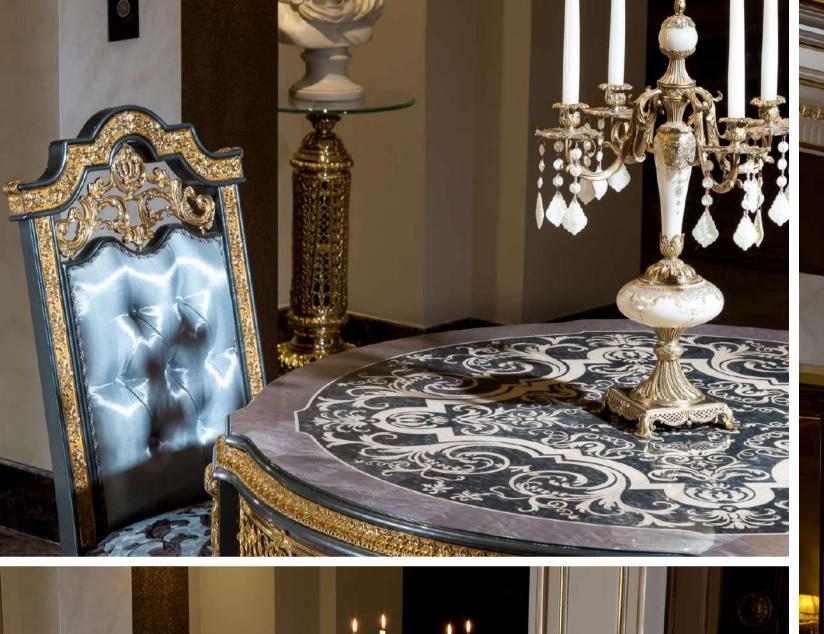

## Furniture Catalogue

The Eligül Family in 1983 had a single idea in mind while establishing the 'Eligül Bronz': to be able to create custom made oriental style handcrafted furniture. The family did not take a long time to decide on to use bronze with this purpose in mind. It was decided to make the use of it as the cornerstone of high quality and special furniture thanks to its natural colour and proper alloys that harmonise with designs and its durability which ages gracefully as well as its flexibility.