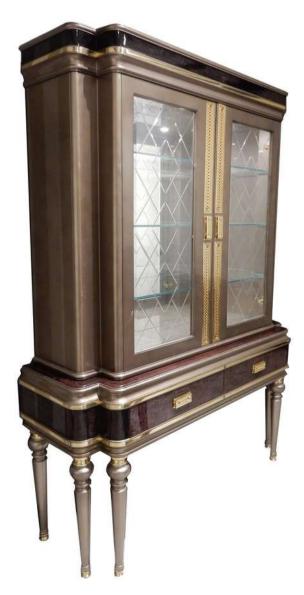

## Furniture Catalogue

The Eligül Family in 1983 had a single idea in mind while establishing the 'Eligül Bronz': to be able to create custom made oriental style handcrafted furniture. The family did not take a long time to decide on to use bronze with this purpose in mind. It was decided to make the use of it as the cornerstone of high quality and special furniture thanks to its natural colour and proper alloys that harmonise with designs and its durability which ages gracefully as well as its flexibility.