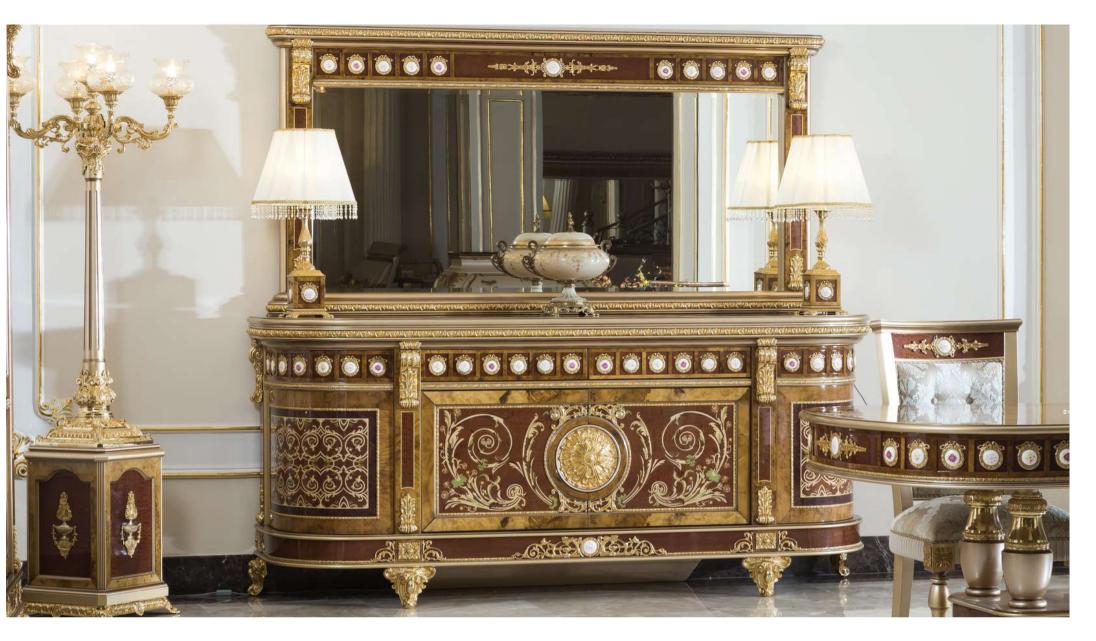

## Furniture Catalogue

The Eligül Family in 1983 had a single idea in mind while establishing the 'Eligül Bronz': to be able to create custom made oriental style handcrafted furniture. The family did not take a long time to decide on to use bronze with this purpose in mind. It was decided to make the use of it as the cornerstone of high quality and special furniture thanks to its natural colour and proper alloys that harmonise with designs and its durability which ages gracefully as well as its flexibility.