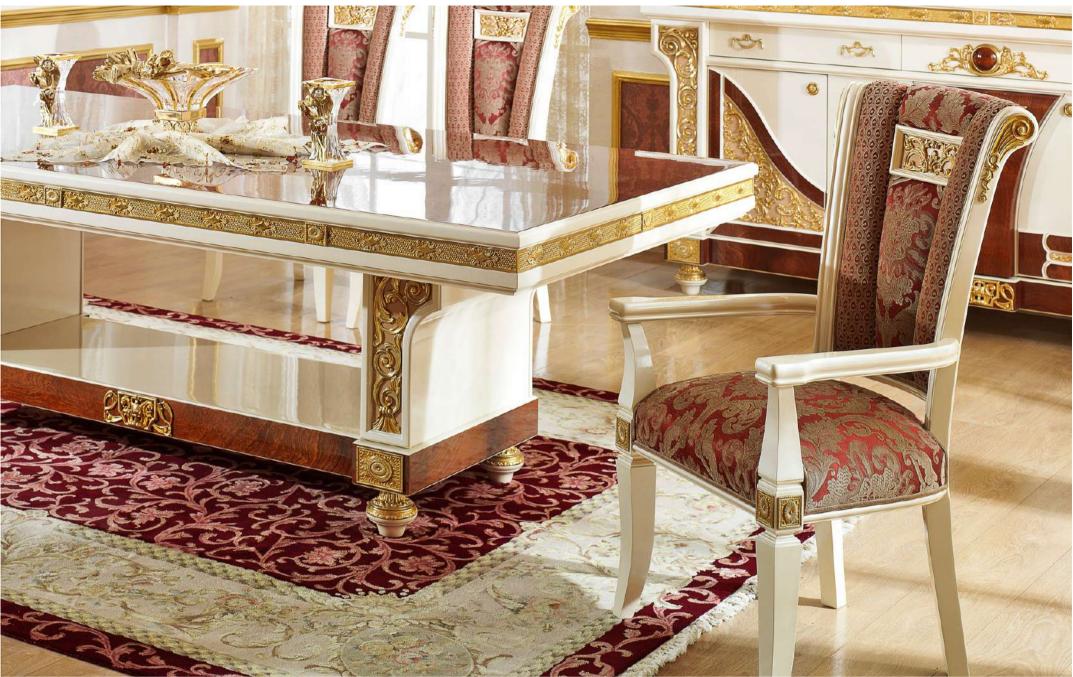

## Furniture Catalogue

The Eligül Family in 1983 had a single idea in mind while establishing the 'Eligül Bronz': to be able to create custom made oriental style handcrafted furniture. The family did not take a long time to decide on to use bronze with this purpose in mind. It was decided to make the use of it as the cornerstone of high quality and special furniture thanks to its natural colour and proper alloys that harmonise with designs and its durability which ages gracefully as well as its flexibility.