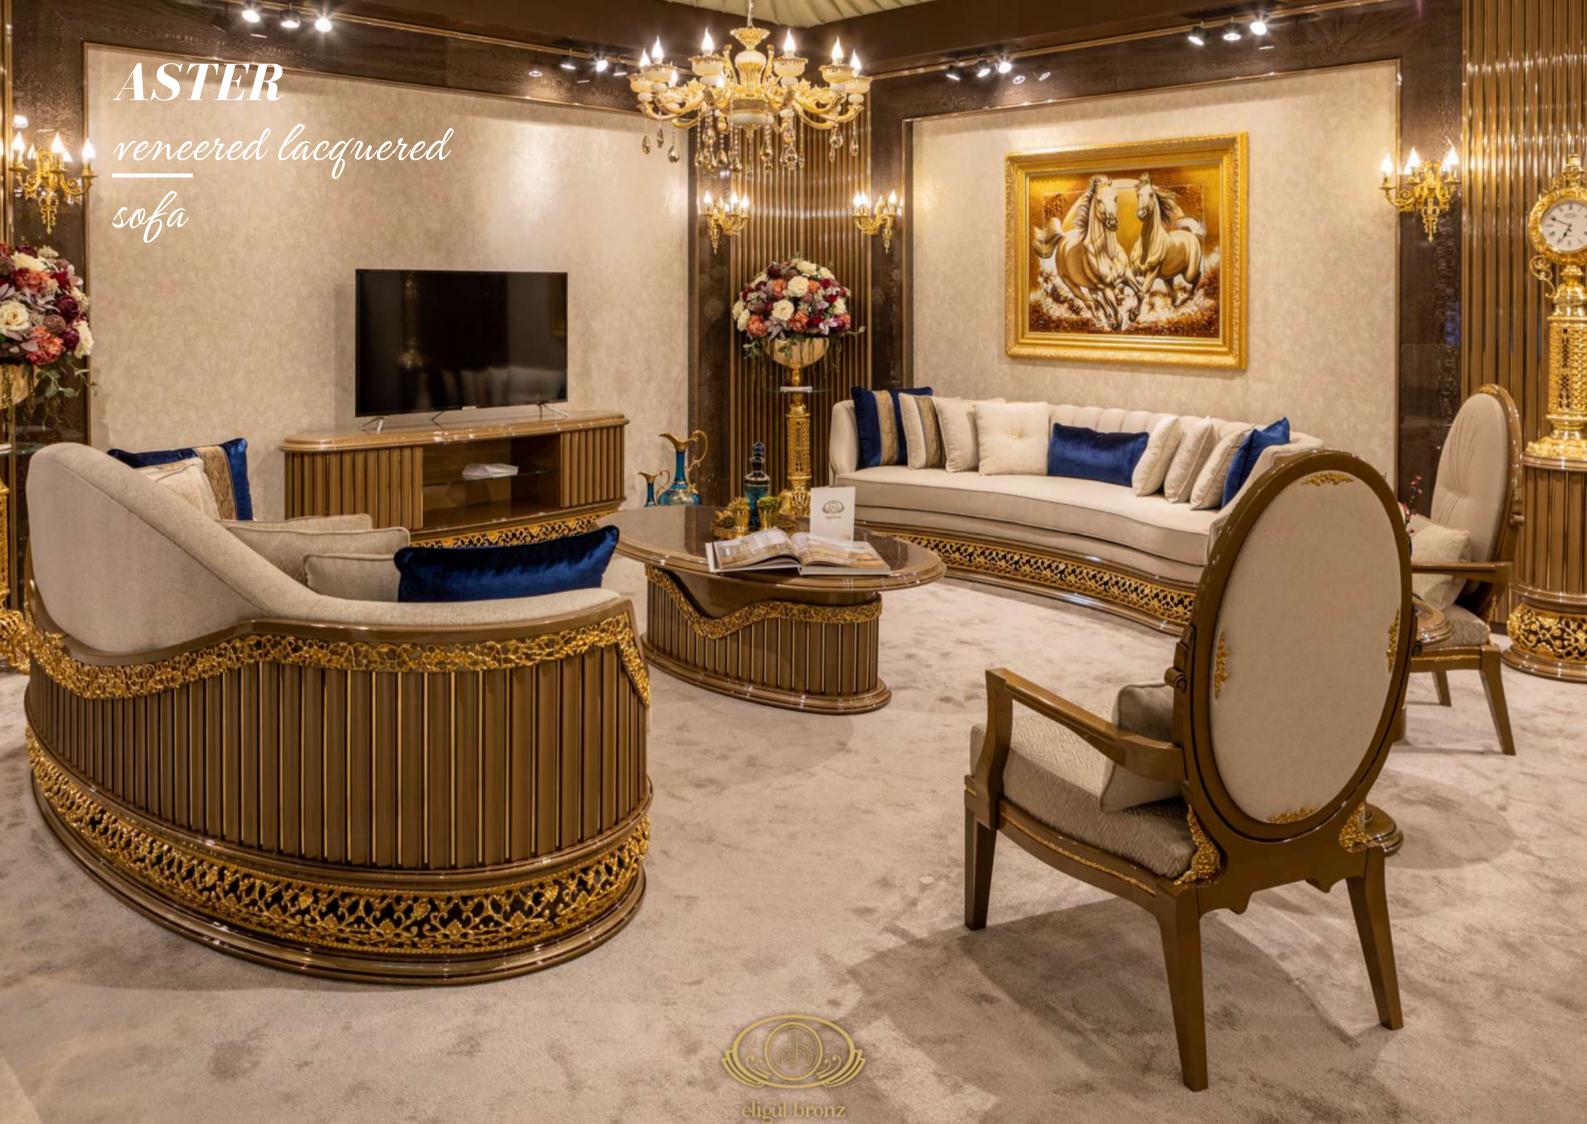

e establishing the 'Eligül Bronz': to be able to create custom made oriental style handcrafted furniture. The family did not take a long time to decide on to use bronze with this purpose in mind. It was decided to make the use of it as the cornerstone of high quality and special furniture thanks to its natural colour and proper alloys that harmonise with designs and its durability which ages gracefully as well as its flexibility.

## TABLE OF

content



SARAYLI



**VIZYON** 



**ISTIRIDYE** 



BEGONYA



KUPALI



SOFA TEA SETS



ASTER



LOTUS



CLOCKS



**İPEK** 



LANTANA



LIGHTINGS



LALE



**NERGIS** 



ACCESSORIES