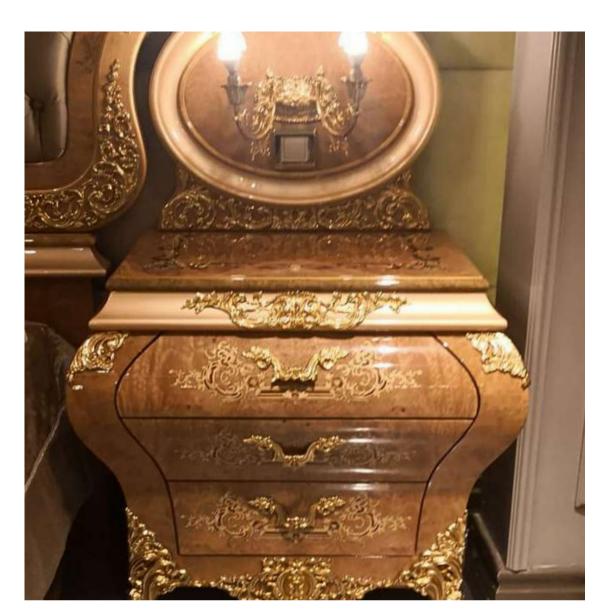

## Furniture Catalogue

The Eligül Family in 1983 had a single idea in mind while establishing the 'Eligül Bronz': to be able to create custom made oriental style handcrafted furniture. The family did not take a long time to decide on to use bronze with this purpose in mind. It was decided to make the use of it as the cornerstone of high quality and special furniture thanks to its natural colour and proper alloys that harmonise with designs and its durability which ages gracefully as well as its flexibility.