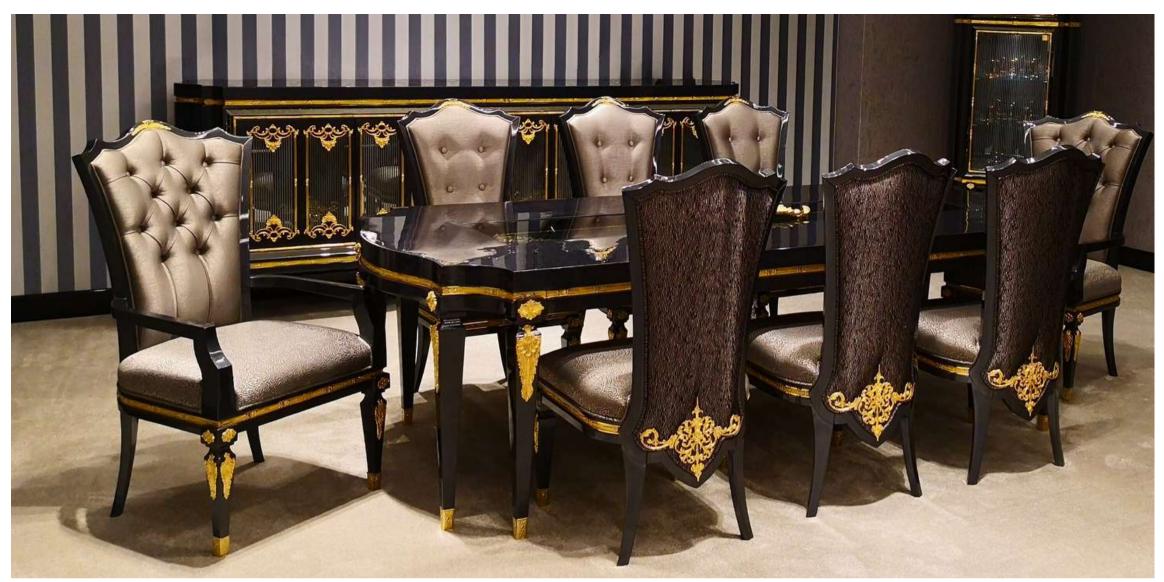

## Furniture Catalogue

The Eligül Family in 1983 had a single idea in mind while establishing the 'Eligül Bronz': to be able to create custom made oriental style handcrafted furniture. The family did not take a long time to decide on to use bronze with this purpose in mind. It was decided to make the use of it as the cornerstone of high quality and special furniture thanks to its natural colour and proper alloys that harmonise with designs and its durability which ages gracefully as well as its flexibility.