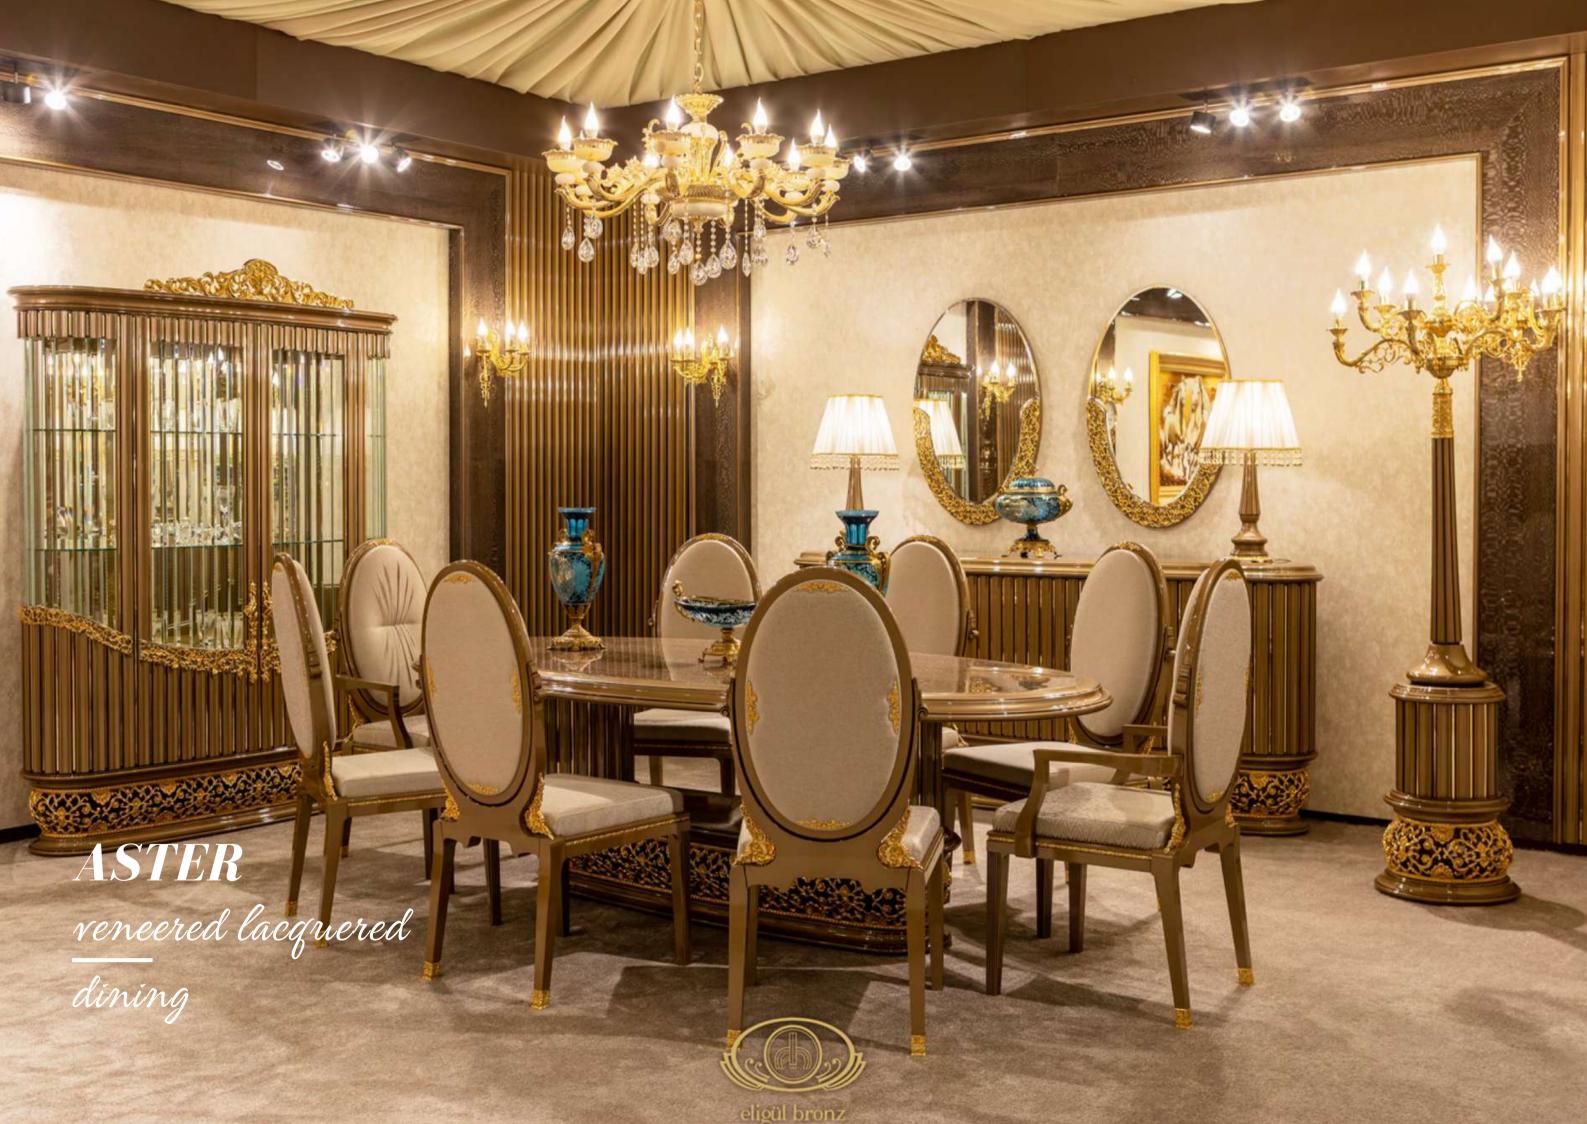

in mind while establishing the 'Eligül Bronz': to be able to create custom made oriental style handcrafted furniture. The family did not take a long time to decide on to use bronze with this purpose in mind. It was decided to make the use of it as the cornerstone of high quality and special furniture thanks to its natural colour and proper alloys that harmonise with designs and its durability which ages gracefully as well as its flexibility.

## TABLE OF

content



SARAYLI



**VIZYON** 



**ISTIRIDYE** 



BEGONYA



KUPALI



SOFA TEA SETS



ASTER



LOTUS



CLOCKS



**İPEK** 



LANTANA



LIGHTINGS



LALE



**NERGIS** 



ACCESSORIES