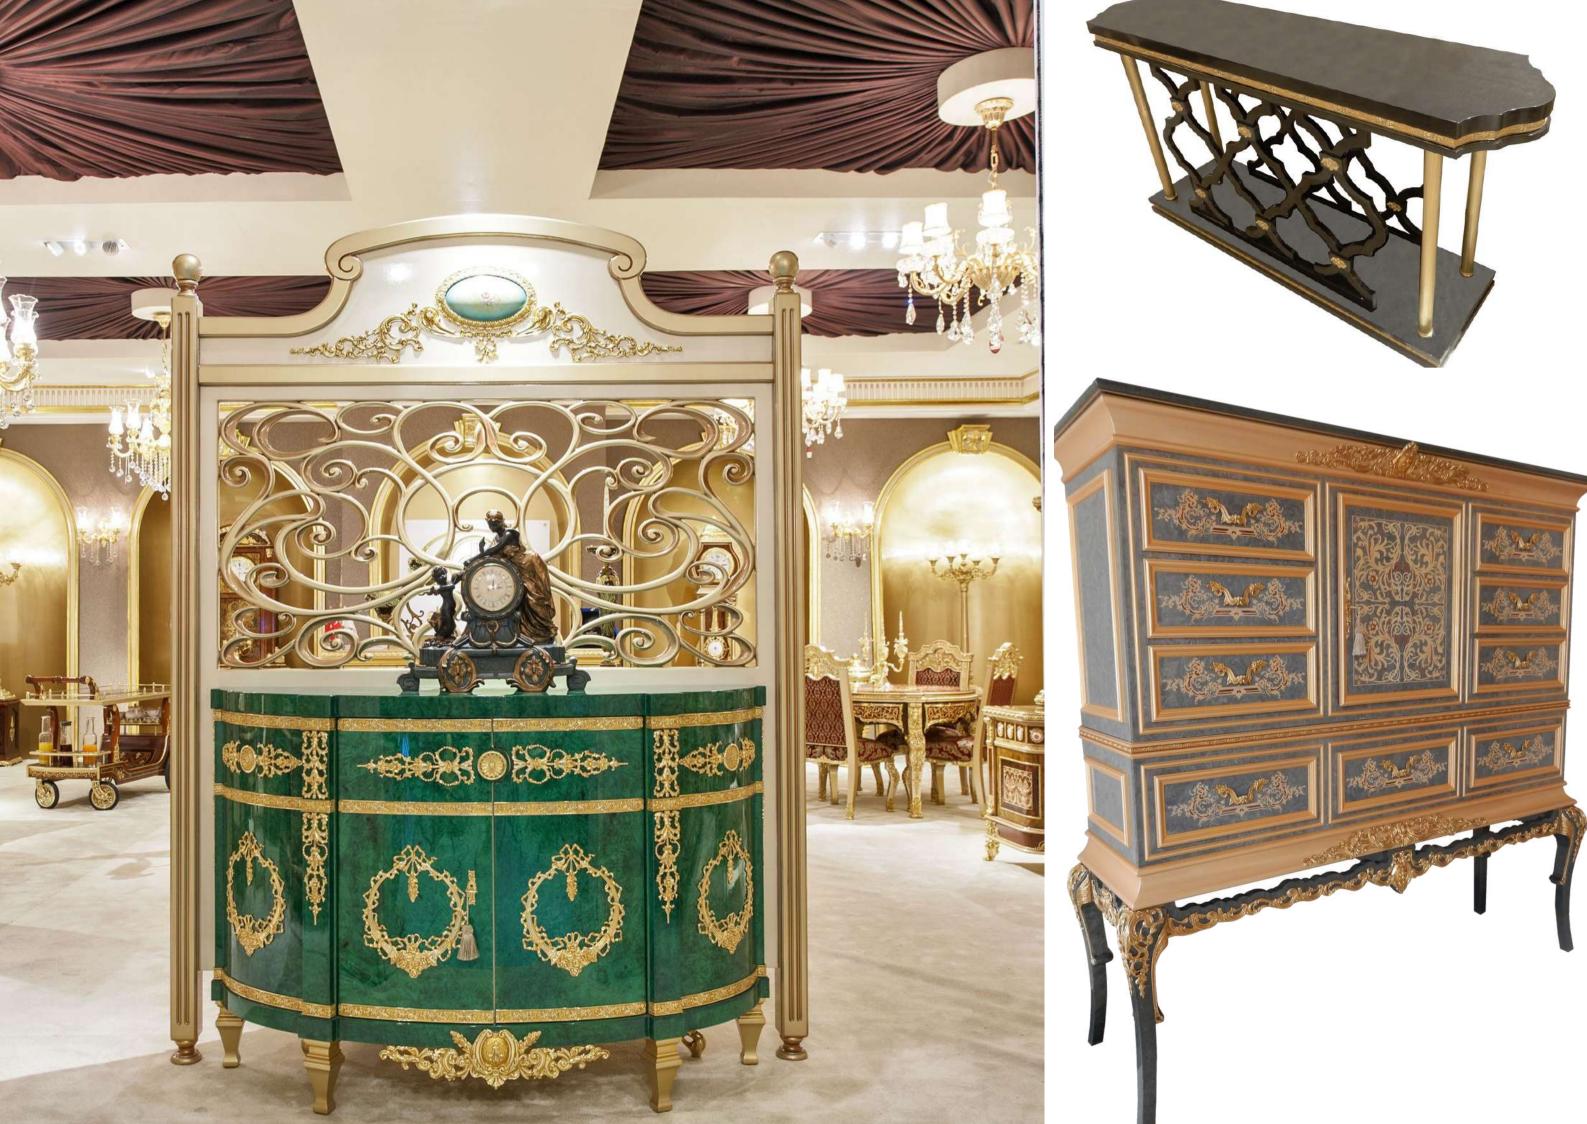

## Furniture Catalogue

The Eligül Family in 1983 had a single idea in mind while establishing the 'Eligül Bronz': to be able to create custom made oriental style handcrafted furniture. The family did not take a long time to decide on to use bronze with this purpose in mind. It was decided to make the use of it as the cornerstone of high quality and special furniture thanks to its natural colour and proper alloys that harmonise with designs and its durability which ages gracefully as well as its flexibility.