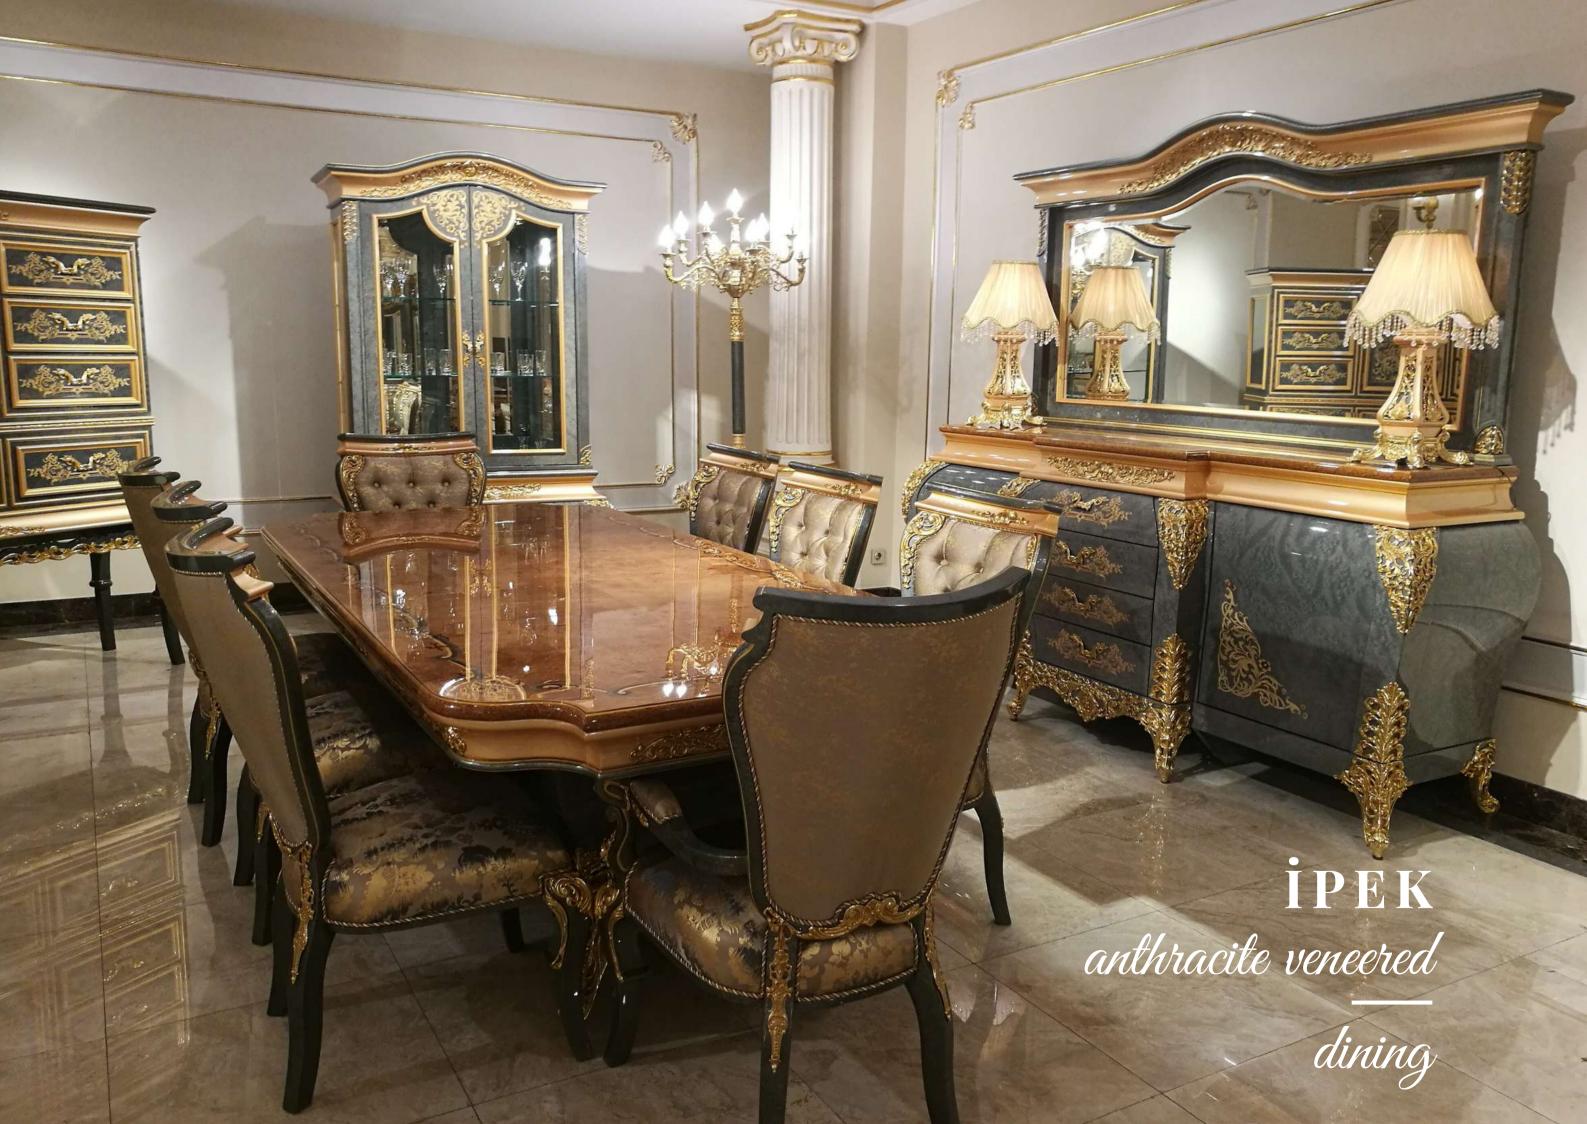

to create custom made oriental style handcrafted furniture. The family did not take a long time to decide on to use bronze with this purpose in mind. It was decided to make the use of it as the cornerstone of high quality and special furniture thanks to its natural colour and proper alloys that harmonise with designs and its durability which ages gracefully as well as its flexibility.

## TABLE OF

content



SARAYLI



**VIZYON** 



**ISTIRIDYE** 



BEGONYA



KUPALI



SOFA TEA SETS



ASTER



LOTUS



CLOCKS



**İPEK** 



LANTANA



LIGHTINGS



LALE



**NERGIS** 



ACCESSORIES