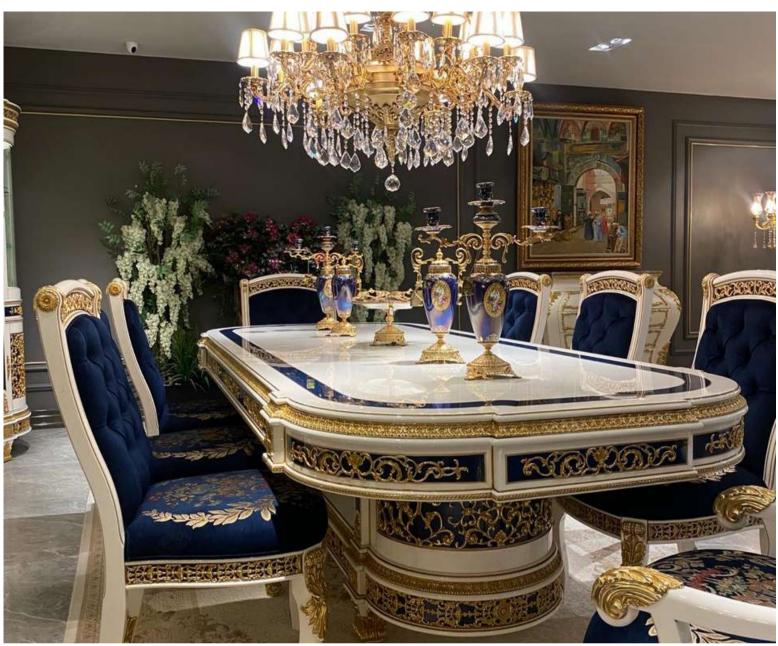

## Furniture Catalogue

The Eligül Family in 1983 had a single idea in mind while establishing the 'Eligül Bronz': to be able to create custom made oriental style handcrafted furniture. The family did not take a long time to decide on to use bronze with this purpose in mind. It was decided to make the use of it as the cornerstone of high quality and special furniture thanks to its natural colour and proper alloys that harmonise with designs and its durability which ages gracefully as well as its flexibility.