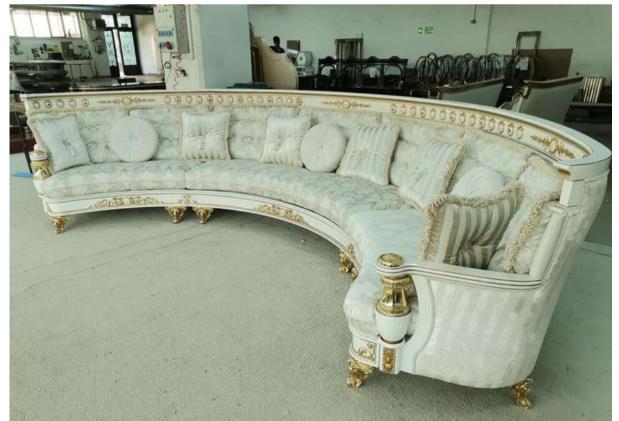

## Furniture Catalogue

The Eligül Family in 1983 had a single idea in mind while establishing the 'Eligül Bronz': to be able to create custom made oriental style handcrafted furniture. The family did not take a long time to decide on to use bronze with this purpose in mind. It was decided to make the use of it as the cornerstone of high quality and special furniture thanks to its natural colour and proper alloys that harmonise with designs and its durability which ages gracefully as well as its flexibility.