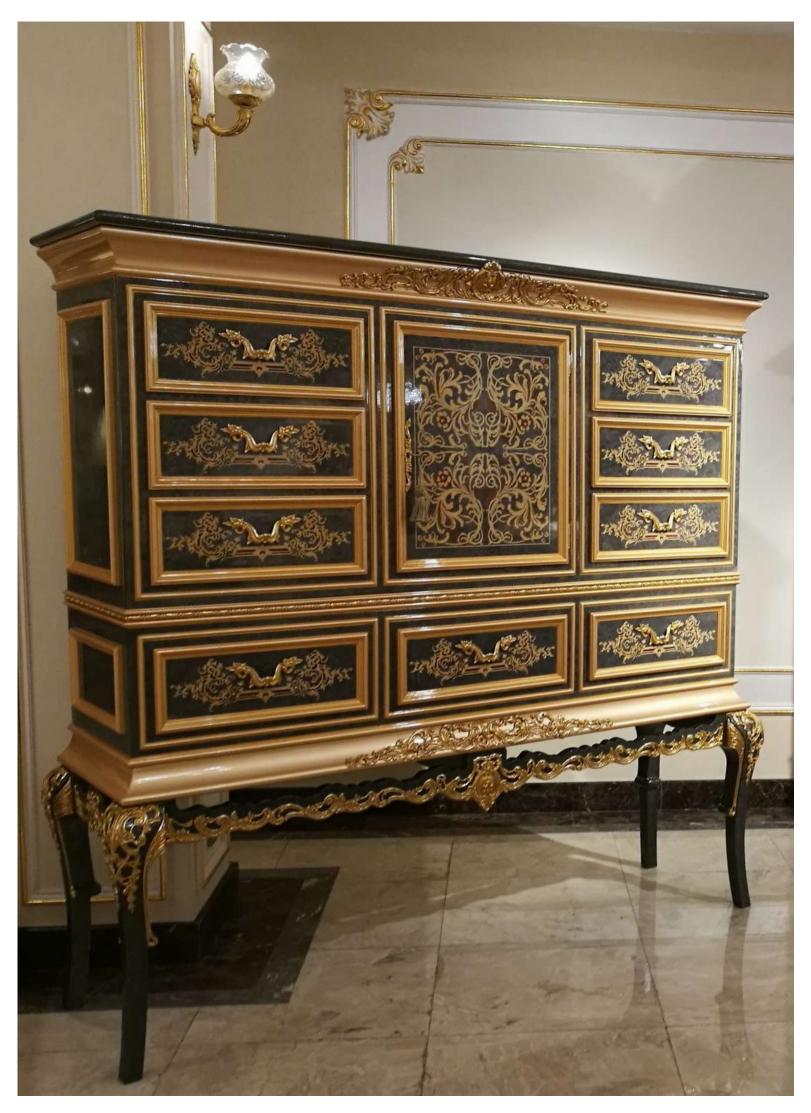

create custom made oriental style handcrafted furniture. The family did not take a long time to decide on to use bronze with this purpose in mind. It was decided to make the use of it as the cornerstone of high quality and special furniture thanks to its natural colour and proper alloys that harmonise with designs and its durability which ages gracefully as well as its flexibility.

## TABLE OF

content



SARAYLI



**VIZYON** 



**ISTIRIDYE** 



BEGONYA



KUPALI



SOFA TEA SETS



ASTER



LOTUS



CLOCKS



**İPEK** 



LANTANA



LIGHTINGS



LALE



**NERGIS** 



ACCESSORIES