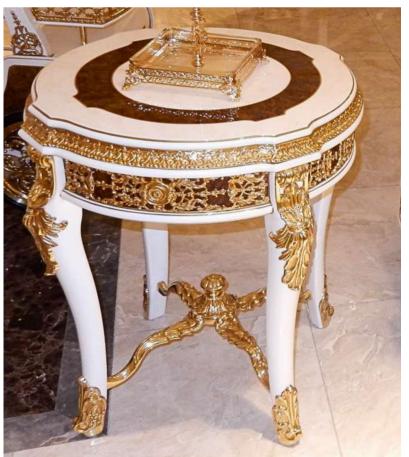

## Furniture Catalogue

The Eligül Family in 1983 had a single idea in mind while establishing the 'Eligül Bronz': to be able to create custom made oriental style handcrafted furniture. The family did not take a long time to decide on to use bronze with this purpose in mind. It was decided to make the use of it as the cornerstone of high quality and special furniture thanks to its natural colour and proper alloys that harmonise with designs and its durability which ages gracefully as well as its flexibility.