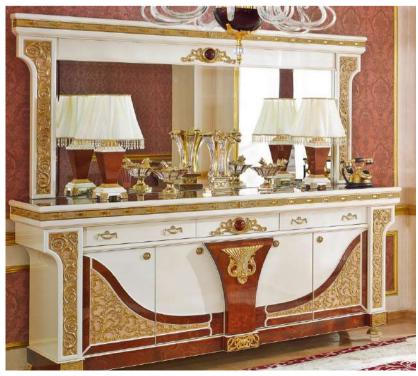

## Furniture Catalogue

The Eligül Family in 1983 had a single idea in mind while establishing the 'Eligül Bronz': to be able to create custom made oriental style handcrafted furniture. The family did not take a long time to decide on to use bronze with this purpose in mind. It was decided to make the use of it as the cornerstone of high quality and special furniture thanks to its natural colour and proper alloys that harmonise with designs and its durability which ages gracefully as well as its flexibility.