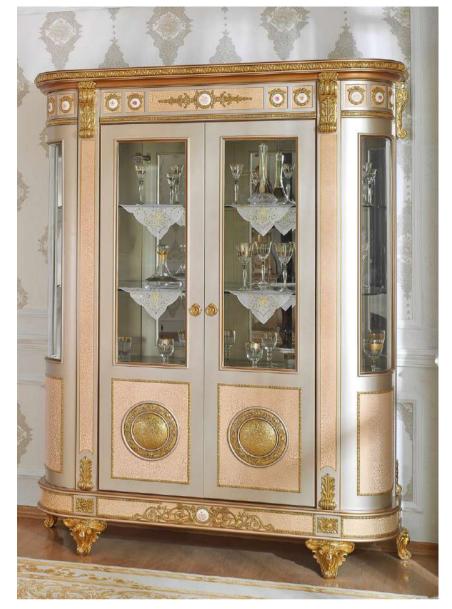

## Furniture Catalogue

The Eligül Family in 1983 had a single idea in mind while establishing the 'Eligül Bronz': to be able to create custom made oriental style handcrafted furniture. The family did not take a long time to decide on to use bronze with this purpose in mind. It was decided to make the use of it as the cornerstone of high quality and special furniture thanks to its natural colour and proper alloys that harmonise with designs and its durability which ages gracefully as well as its flexibility.

## TABLE OF

content



SARAYLI



**VIZYON** 



**ISTIRIDYE** 



BEGONYA



KUPALI



SOFA TEA SETS



ASTER



LOTUS



CLOCKS



**İPEK** 



LANTANA



LIGHTINGS



LALE



**NERGIS** 



ACCESSORIES