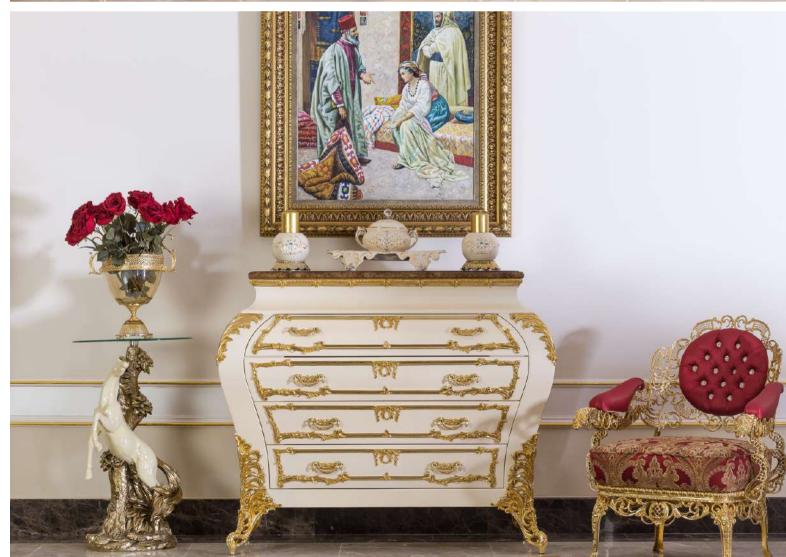

## Furniture Catalogue

The Eligül Family in 1983 had a single idea in mind while establishing the 'Eligül Bronz': to be able to create custom made oriental style handcrafted furniture. The family did not take a long time to decide on to use bronze with this purpose in mind. It was decided to make the use of it as the cornerstone of high quality and special furniture thanks to its natural colour and proper alloys that harmonise with designs and its durability which ages gracefully as well as its flexibility.