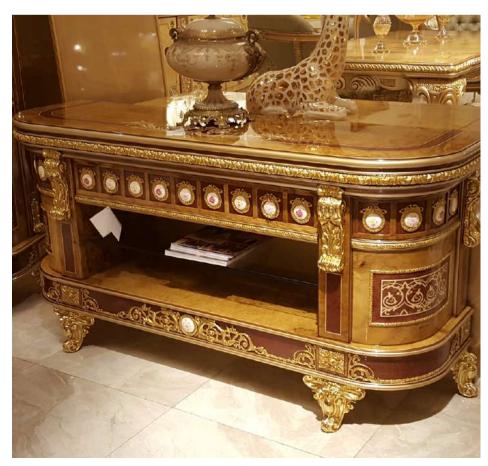

## Furniture Catalogue

The Eligül Family in 1983 had a single idea in mind while establishing the 'Eligül Bronz': to be able to create custom made oriental style handcrafted furniture. The family did not take a long time to decide on to use bronze with this purpose in mind. It was decided to make the use of it as the cornerstone of high quality and special furniture thanks to its natural colour and proper alloys that harmonise with designs and its durability which ages gracefully as well as its flexibility.