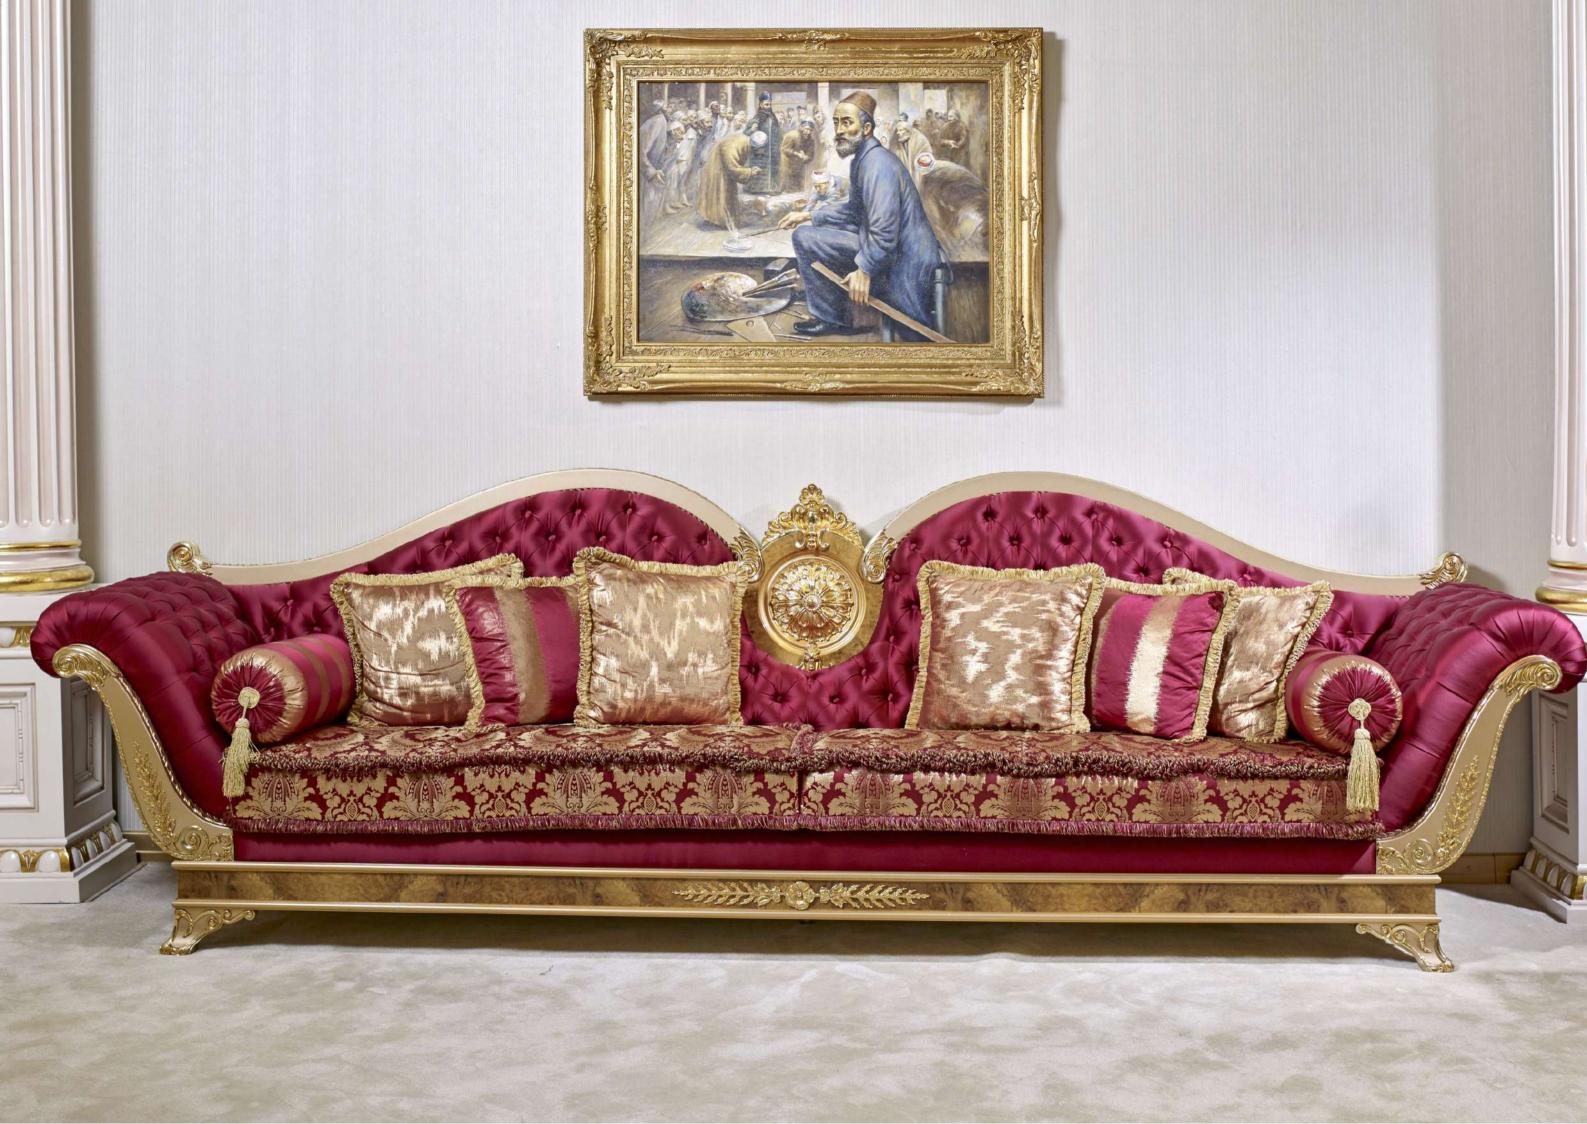

## Furniture Catalogue

The Eligül Family in 1983 had a single idea in mind while establishing the 'Eligül Bronz': to be able to create custom made oriental style handcrafted furniture. The family did not take a long time to decide on to use bronze with this purpose in mind. It was decided to make the use of it as the cornerstone of high quality and special furniture thanks to its natural colour and proper alloys that harmonise with designs and its durability which ages gracefully as well as its flexibility.