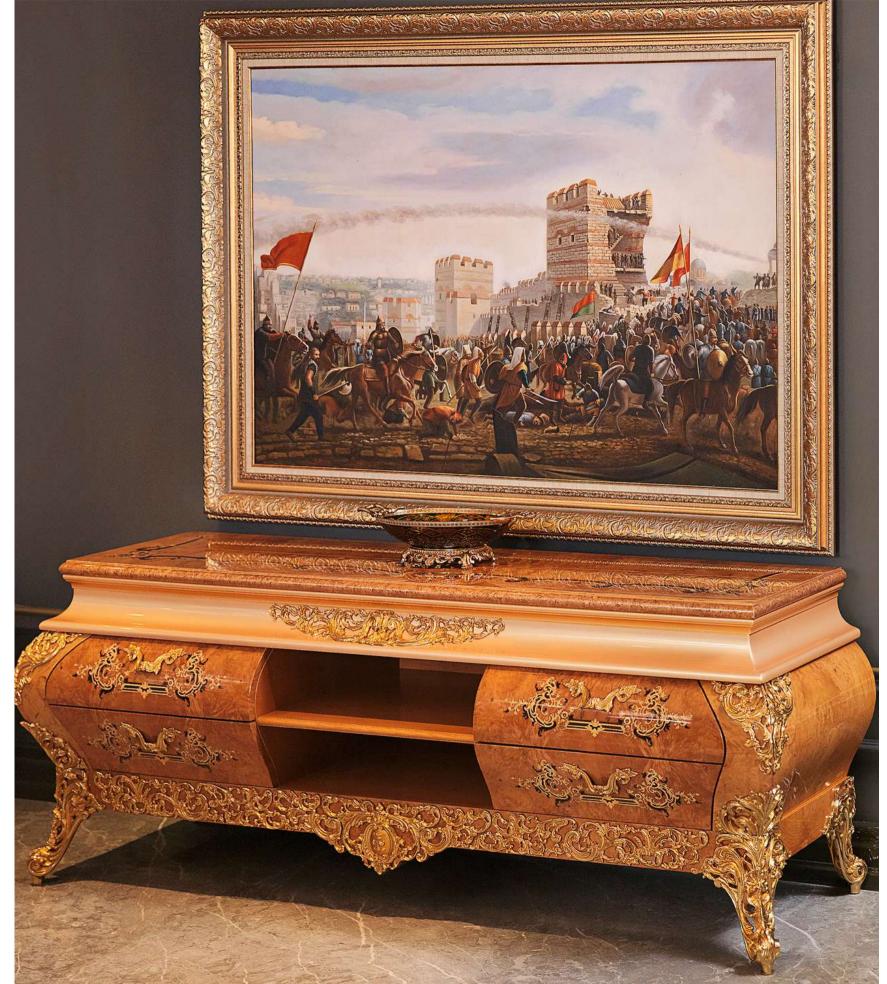

Eligül Bronz': to be able to create custom made oriental style handcrafted furniture. The family did not take a long time to decide on to use bronze with this purpose in mind. It was decided to make the use of it as the cornerstone of high quality and special furniture thanks to its natural colour and proper alloys that harmonise with designs and its durability which ages gracefully as well as its flexibility.

## TABLE OF

content



SARAYLI



**VIZYON** 



**ISTIRIDYE** 



BEGONYA



KUPALI



SOFA TEA SETS



ASTER



LOTUS



CLOCKS



**İPEK** 



LANTANA



LIGHTINGS



LALE



**NERGIS** 



ACCESSORIES