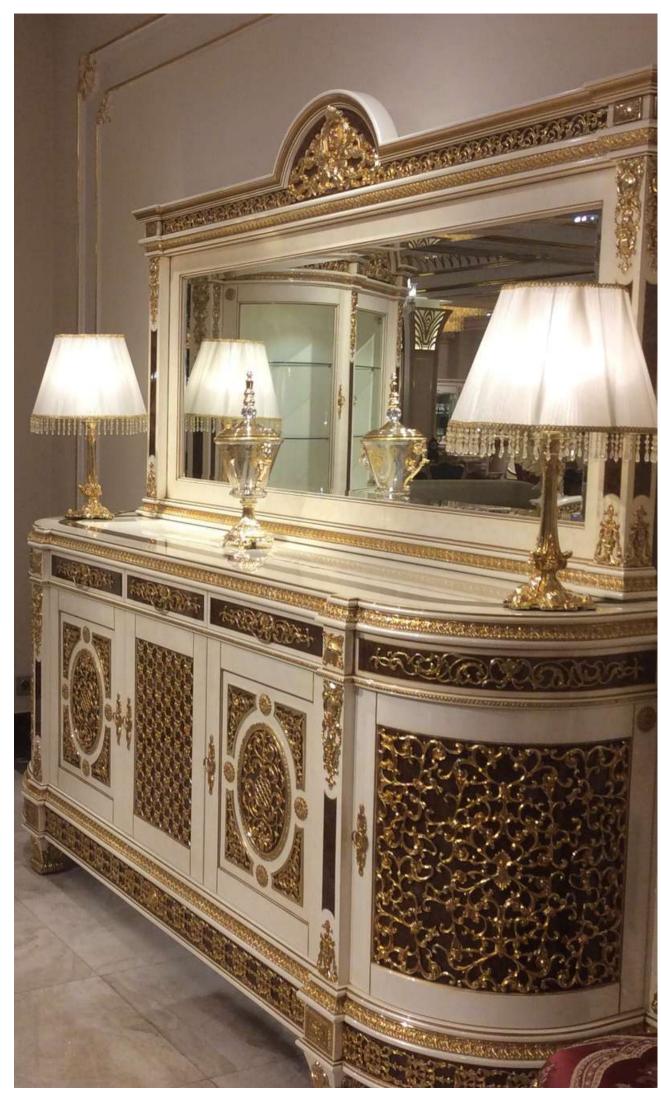

## Furniture Catalogue

The Eligül Family in 1983 had a single idea in mind while establishing the 'Eligül Bronz': to be able to create custom made oriental style handcrafted furniture. The family did not take a long time to decide on to use bronze with this purpose in mind. It was decided to make the use of it as the cornerstone of high quality and special furniture thanks to its natural colour and proper alloys that harmonise with designs and its durability which ages gracefully as well as its flexibility.