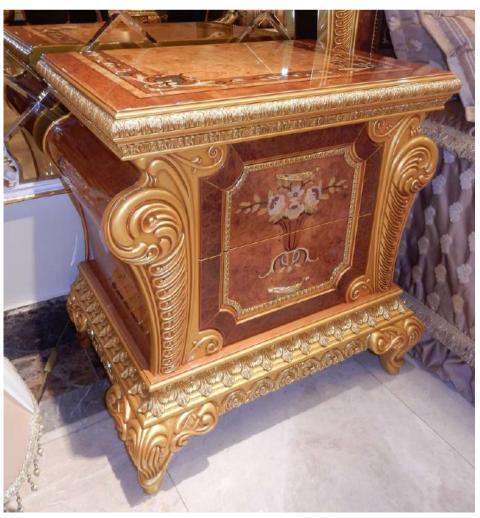

## Furniture Catalogue

The Eligül Family in 1983 had a single idea in mind while establishing the 'Eligül Bronz': to be able to create custom made oriental style handcrafted furniture. The family did not take a long time to decide on to use bronze with this purpose in mind. It was decided to make the use of it as the cornerstone of high quality and special furniture thanks to its natural colour and proper alloys that harmonise with designs and its durability which ages gracefully as well as its flexibility.