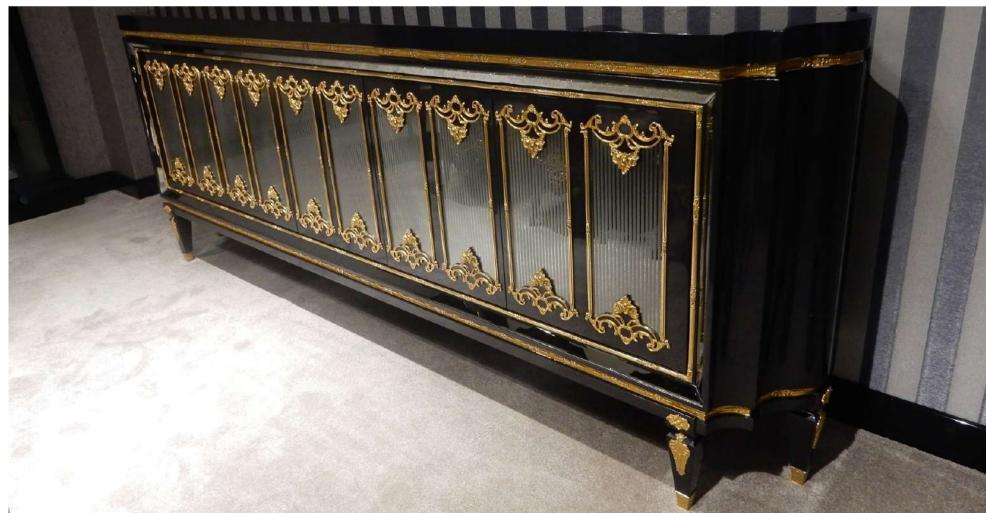

## Furniture Catalogue

The Eligül Family in 1983 had a single idea in mind while establishing the 'Eligül Bronz': to be able to create custom made oriental style handcrafted furniture. The family did not take a long time to decide on to use bronze with this purpose in mind. It was decided to make the use of it as the cornerstone of high quality and special furniture thanks to its natural colour and proper alloys that harmonise with designs and its durability which ages gracefully as well as its flexibility.