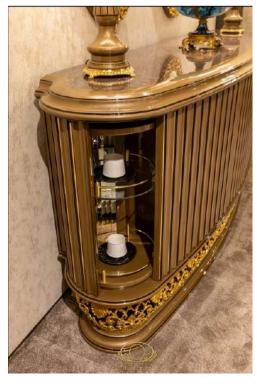

while establishing the 'Eligül Bronz': to be able to create custom made oriental style handcrafted furniture. The family did not take a long time to decide on to use bronze with this purpose in mind. It was decided to make the use of it as the cornerstone of high quality and special furniture thanks to its natural colour and proper alloys that harmonise with designs and its durability which ages gracefully as well as its flexibility.

## TABLE OF

content



SARAYLI



**VIZYON** 



**ISTIRIDYE** 



BEGONYA



KUPALI



SOFA TEA SETS



ASTER



LOTUS



CLOCKS



**İPEK** 



LANTANA



LIGHTINGS



LALE



**NERGIS** 



ACCESSORIES