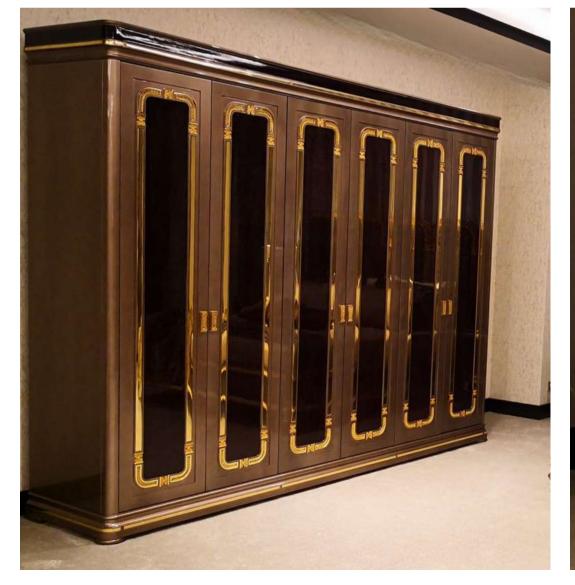

## Furniture Catalogue

The Eligül Family in 1983 had a single idea in mind while establishing the 'Eligül Bronz': to be able to create custom made oriental style handcrafted furniture. The family did not take a long time to decide on to use bronze with this purpose in mind. It was decided to make the use of it as the cornerstone of high quality and special furniture thanks to its natural colour and proper alloys that harmonise with designs and its durability which ages gracefully as well as its flexibility.