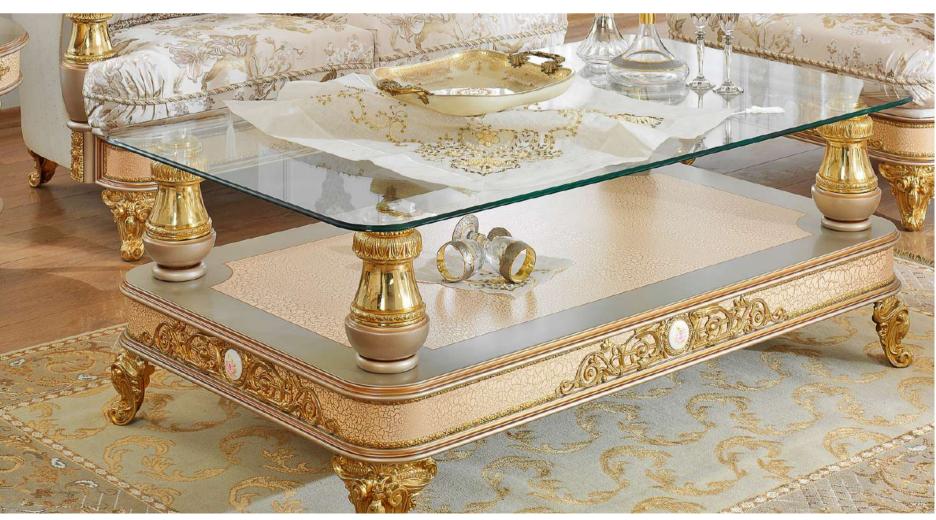

## Furniture Catalogue

The Eligül Family in 1983 had a single idea in mind while establishing the 'Eligül Bronz': to be able to create custom made oriental style handcrafted furniture. The family did not take a long time to decide on to use bronze with this purpose in mind. It was decided to make the use of it as the cornerstone of high quality and special furniture thanks to its natural colour and proper alloys that harmonise with designs and its durability which ages gracefully as well as its flexibility.

## TABLE OF

content

SARAYLI

**VIZYON** 

**ISTIRIDYE** 

BEGONYA

KUPALI

SOFA TEA SETS