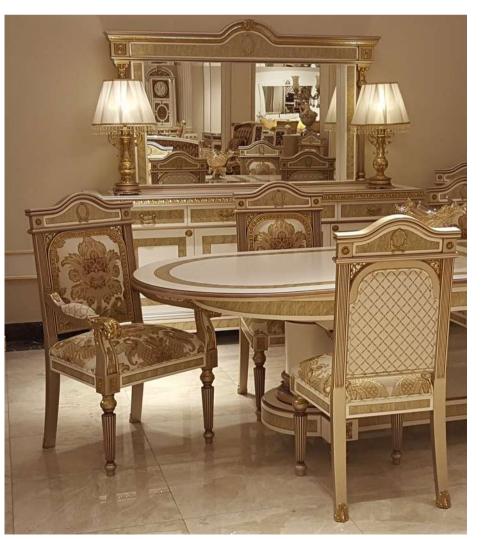

## Furniture Catalogue

The Eligül Family in 1983 had a single idea in mind while establishing the 'Eligül Bronz': to be able to create custom made oriental style handcrafted furniture. The family did not take a long time to decide on to use bronze with this purpose in mind. It was decided to make the use of it as the cornerstone of high quality and special furniture thanks to its natural colour and proper alloys that harmonise with designs and its durability which ages gracefully as well as its flexibility.