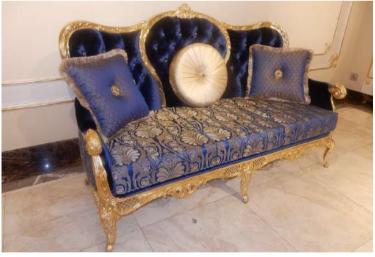

## Furniture Catalogue

The Eligül Family in 1983 had a single idea in mind while establishing the 'Eligül Bronz': to be able to create custom made oriental style handcrafted furniture. The family did not take a long time to decide on to use bronze with this purpose in mind. It was decided to make the use of it as the cornerstone of high quality and special furniture thanks to its natural colour and proper alloys that harmonise with designs and its durability which ages gracefully as well as its flexibility.