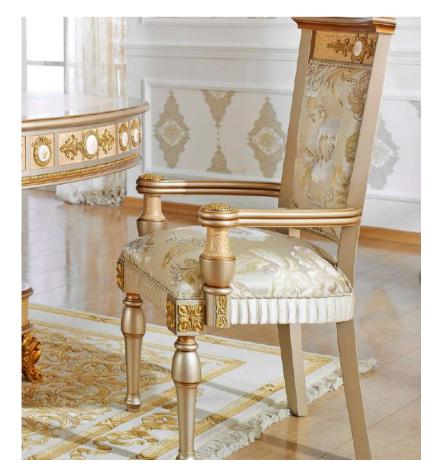

## Furniture Catalogue

The Eligül Family in 1983 had a single idea in mind while establishing the 'Eligül Bronz': to be able to create custom made oriental style handcrafted furniture. The family did not take a long time to decide on to use bronze with this purpose in mind. It was decided to make the use of it as the cornerstone of high quality and special furniture thanks to its natural colour and proper alloys that harmonise with designs and its durability which ages gracefully as well as its flexibility.

## TABLE OF

content



SARAYLI



**VIZYON** 



**ISTIRIDYE** 



BEGONYA



KUPALI



SOFA TEA SETS



ASTER



LOTUS



CLOCKS



**İPEK** 



LANTANA



LIGHTINGS



LALE



**NERGIS** 



ACCESSORIES