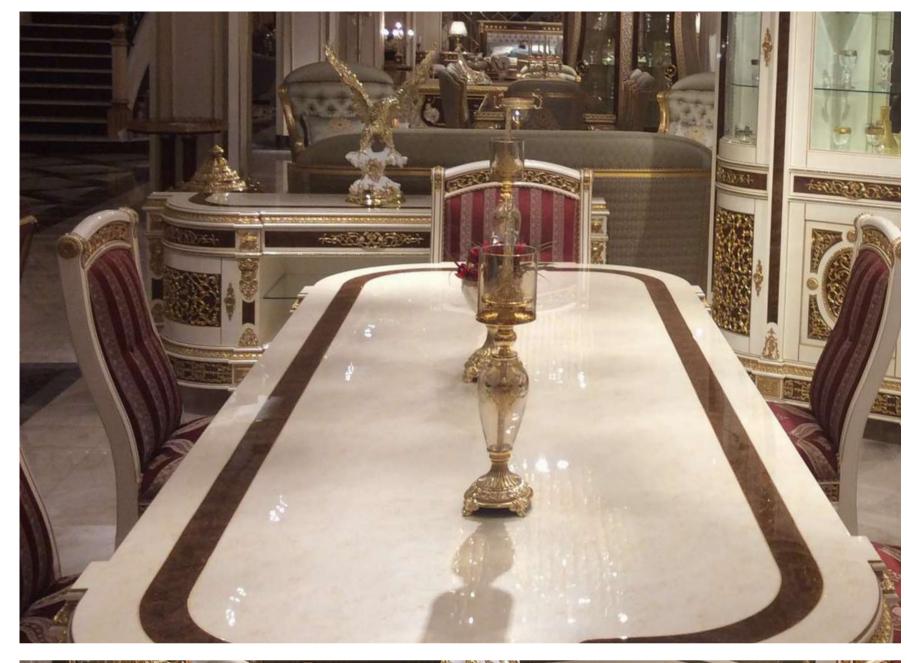

## Furniture Catalogue

The Eligül Family in 1983 had a single idea in mind while establishing the 'Eligül Bronz': to be able to create custom made oriental style handcrafted furniture. The family did not take a long time to decide on to use bronze with this purpose in mind. It was decided to make the use of it as the cornerstone of high quality and special furniture thanks to its natural colour and proper alloys that harmonise with designs and its durability which ages gracefully as well as its flexibility.