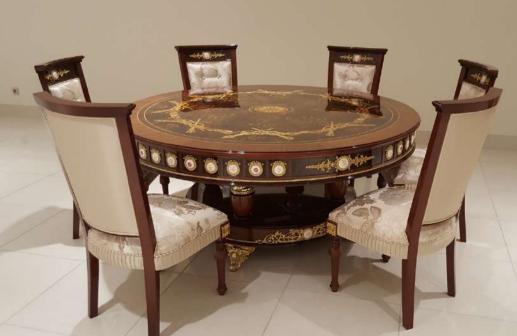

## Furniture Catalogue

The Eligül Family in 1983 had a single idea in mind while establishing the 'Eligül Bronz': to be able to create custom made oriental style handcrafted furniture. The family did not take a long time to decide on to use bronze with this purpose in mind. It was decided to make the use of it as the cornerstone of high quality and special furniture thanks to its natural colour and proper alloys that harmonise with designs and its durability which ages gracefully as well as its flexibility.