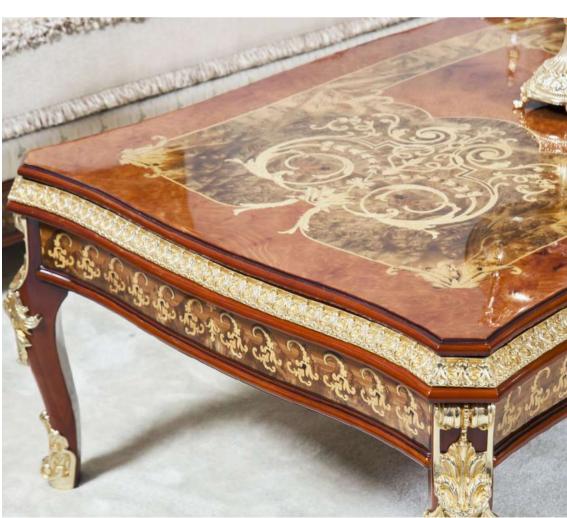

## Furniture Catalogue

The Eligül Family in 1983 had a single idea in mind while establishing the 'Eligül Bronz': to be able to create custom made oriental style handcrafted furniture. The family did not take a long time to decide on to use bronze with this purpose in mind. It was decided to make the use of it as the cornerstone of high quality and special furniture thanks to its natural colour and proper alloys that harmonise with designs and its durability which ages gracefully as well as its flexibility.