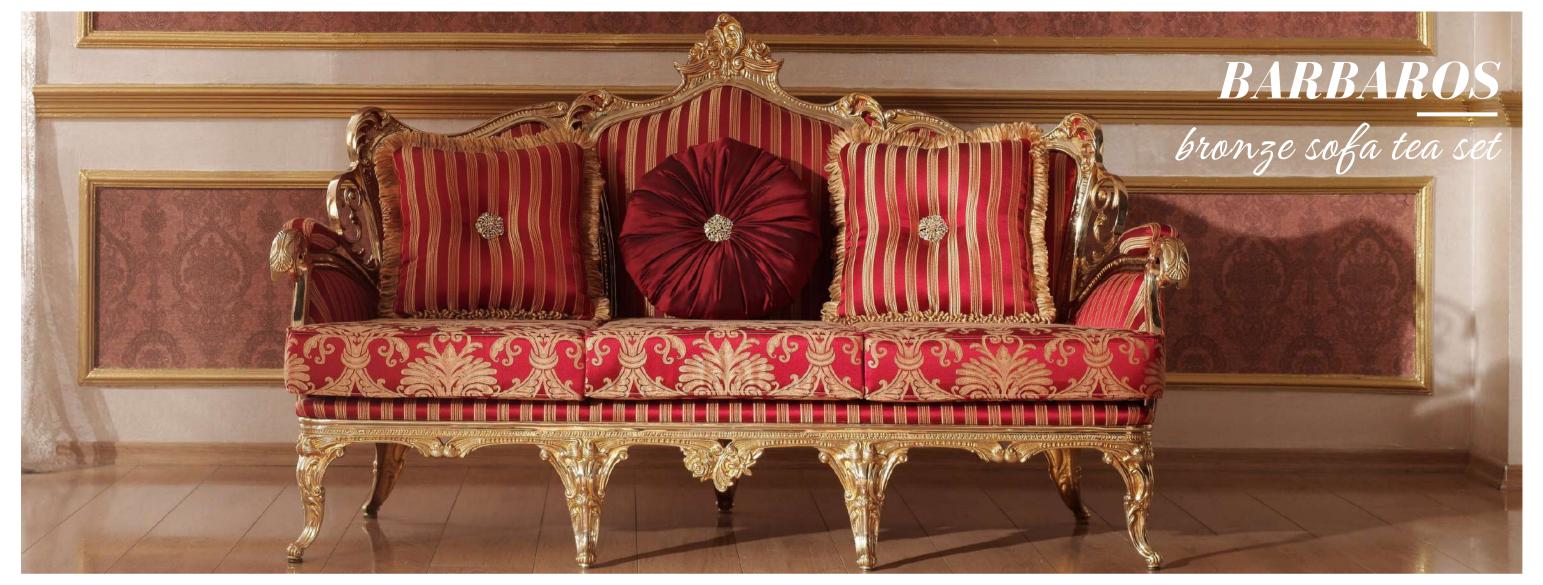

## Furniture Catalogue

The Eligül Family in 1983 had a single idea in mind while establishing the 'Eligül Bronz': to be able to create custom made oriental style handcrafted furniture. The family did not take a long time to decide on to use bronze with this purpose in mind. It was decided to make the use of it as the cornerstone of high quality and special furniture thanks to its natural colour and proper alloys that harmonise with designs and its durability which ages gracefully as well as its flexibility.