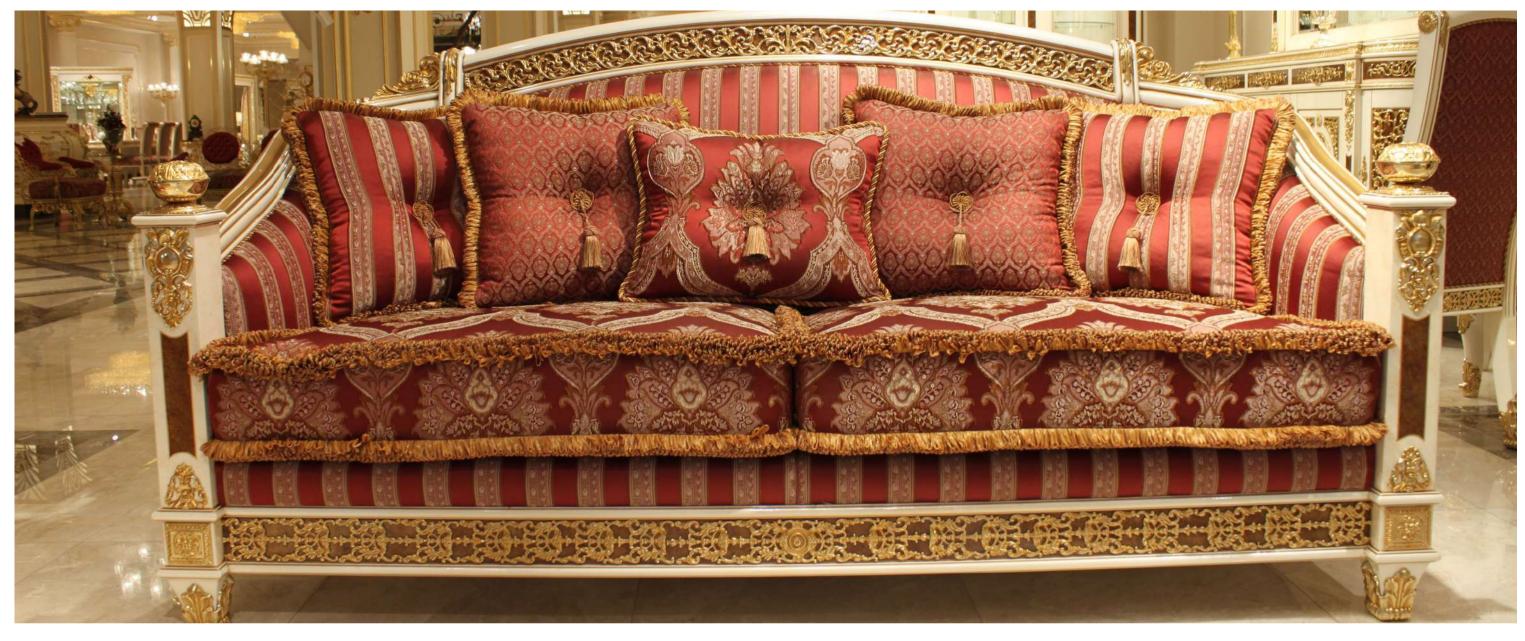

## Furniture Catalogue

The Eligül Family in 1983 had a single idea in mind while establishing the 'Eligül Bronz': to be able to create custom made oriental style handcrafted furniture. The family did not take a long time to decide on to use bronze with this purpose in mind. It was decided to make the use of it as the cornerstone of high quality and special furniture thanks to its natural colour and proper alloys that harmonise with designs and its durability which ages gracefully as well as its flexibility.