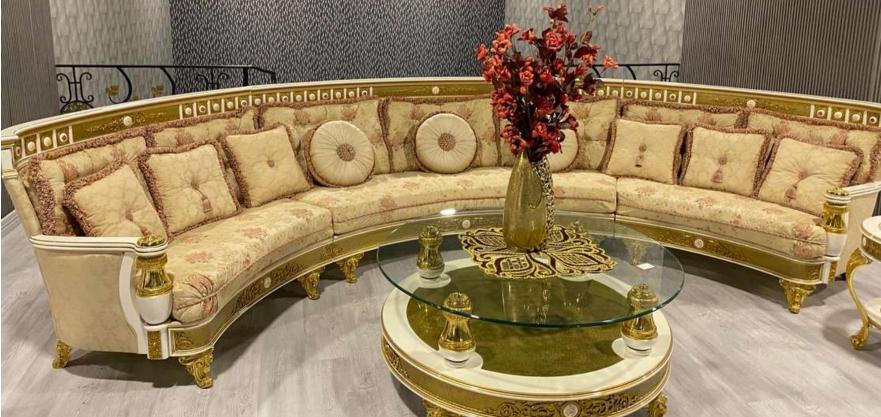

## Furniture Catalogue

The Eligül Family in 1983 had a single idea in mind while establishing the 'Eligül Bronz': to be able to create custom made oriental style handcrafted furniture. The family did not take a long time to decide on to use bronze with this purpose in mind. It was decided to make the use of it as the cornerstone of high quality and special furniture thanks to its natural colour and proper alloys that harmonise with designs and its durability which ages gracefully as well as its flexibility.