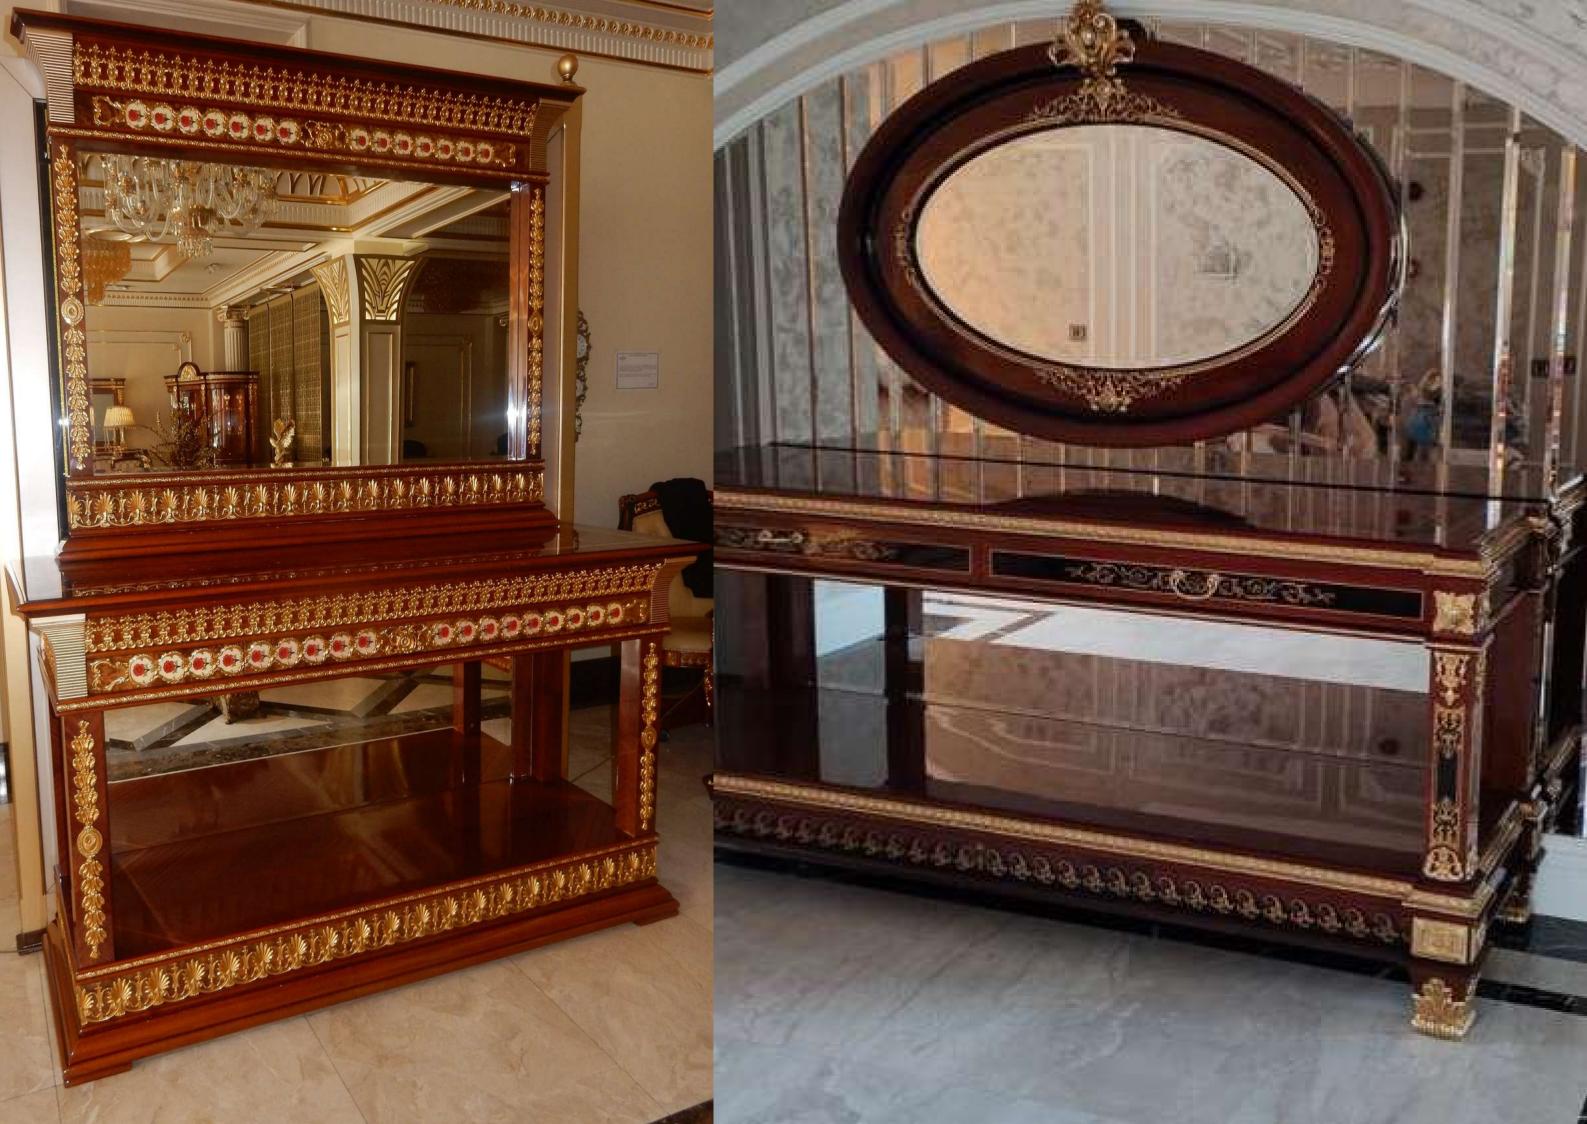

## Furniture Catalogue

The Eligül Family in 1983 had a single idea in mind while establishing the 'Eligül Bronz': to be able to create custom made oriental style handcrafted furniture. The family did not take a long time to decide on to use bronze with this purpose in mind. It was decided to make the use of it as the cornerstone of high quality and special furniture thanks to its natural colour and proper alloys that harmonise with designs and its durability which ages gracefully as well as its flexibility.