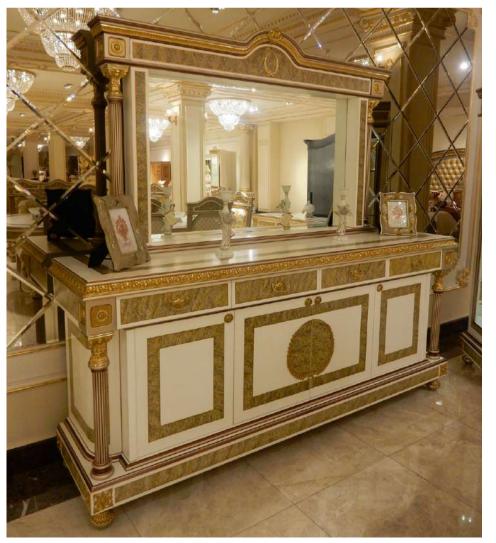

## Furniture Catalogue

The Eligül Family in 1983 had a single idea in mind while establishing the 'Eligül Bronz': to be able to create custom made oriental style handcrafted furniture. The family did not take a long time to decide on to use bronze with this purpose in mind. It was decided to make the use of it as the cornerstone of high quality and special furniture thanks to its natural colour and proper alloys that harmonise with designs and its durability which ages gracefully as well as its flexibility.