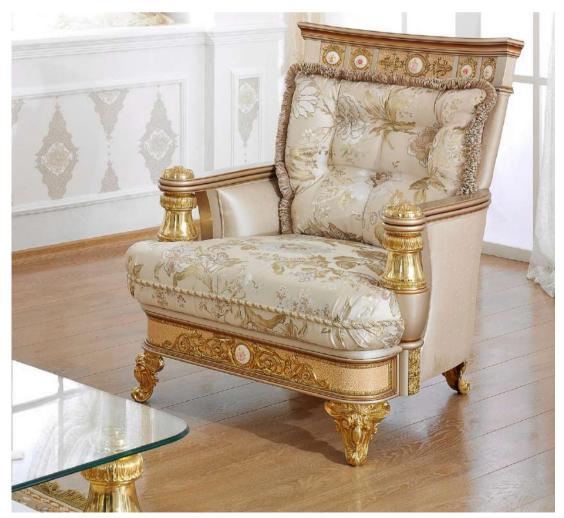

## Furniture Catalogue

The Eligül Family in 1983 had a single idea in mind while establishing the 'Eligül Bronz': to be able to create custom made oriental style handcrafted furniture. The family did not take a long time to decide on to use bronze with this purpose in mind. It was decided to make the use of it as the cornerstone of high quality and special furniture thanks to its natural colour and proper alloys that harmonise with designs and its durability which ages gracefully as well as its flexibility.

## TABLE OF

content

SARAYLI

**VIZYON** 

**ISTIRIDYE** 

BEGONYA

KUPALI

SOFA TEA SETS