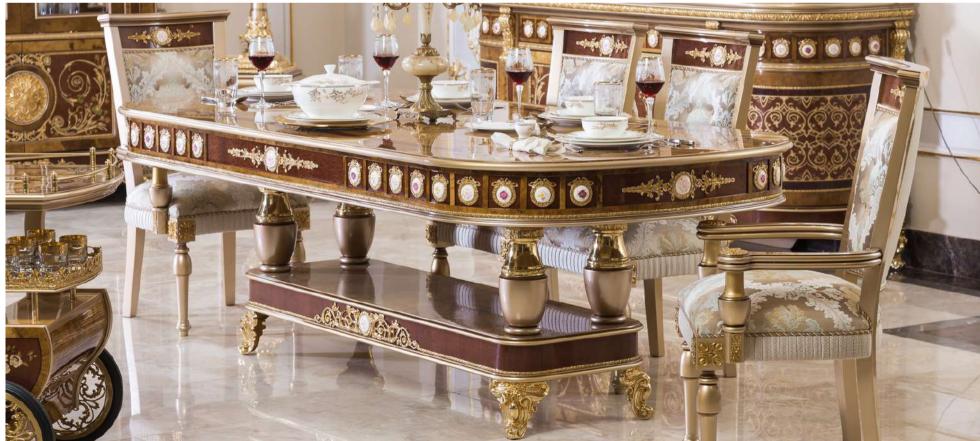

## Furniture Catalogue

The Eligül Family in 1983 had a single idea in mind while establishing the 'Eligül Bronz': to be able to create custom made oriental style handcrafted furniture. The family did not take a long time to decide on to use bronze with this purpose in mind. It was decided to make the use of it as the cornerstone of high quality and special furniture thanks to its natural colour and proper alloys that harmonise with designs and its durability which ages gracefully as well as its flexibility.