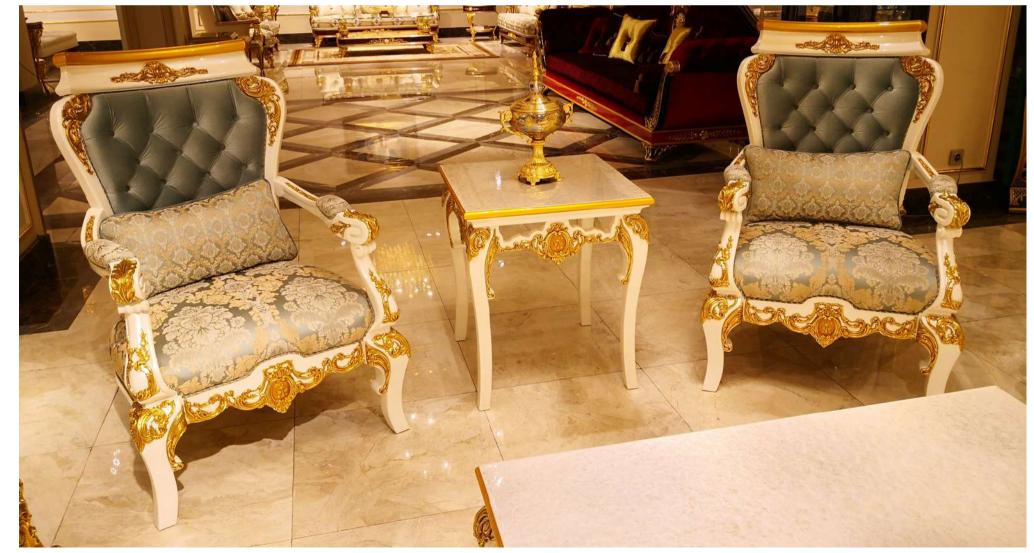

## Furniture Catalogue

The Eligül Family in 1983 had a single idea in mind while establishing the 'Eligül Bronz': to be able to create custom made oriental style handcrafted furniture. The family did not take a long time to decide on to use bronze with this purpose in mind. It was decided to make the use of it as the cornerstone of high quality and special furniture thanks to its natural colour and proper alloys that harmonise with designs and its durability which ages gracefully as well as its flexibility.