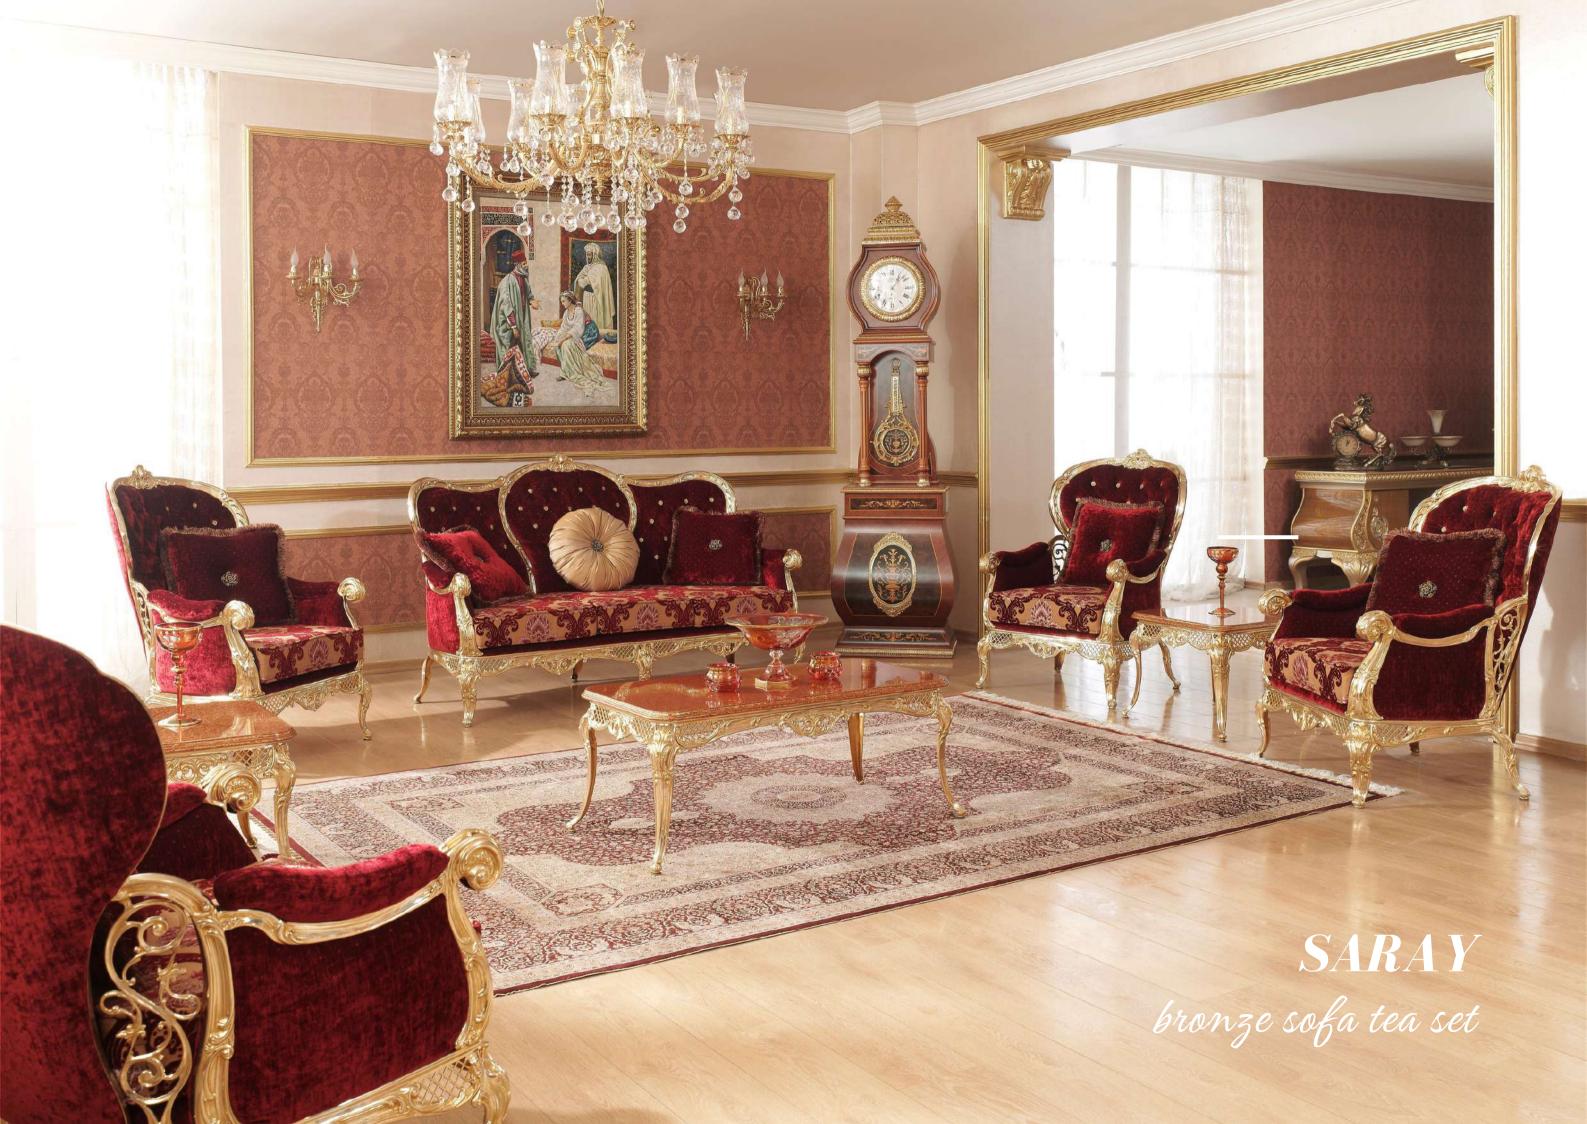

## Furniture Catalogue

The Eligül Family in 1983 had a single idea in mind while establishing the 'Eligül Bronz': to be able to create custom made oriental style handcrafted furniture. The family did not take a long time to decide on to use bronze with this purpose in mind. It was decided to make the use of it as the cornerstone of high quality and special furniture thanks to its natural colour and proper alloys that harmonise with designs and its durability which ages gracefully as well as its flexibility.

## TABLE OF

content

SARAYLI

**VIZYON** 

**ISTIRIDYE** 

BEGONYA

KUPALI

SOFA TEA SETS