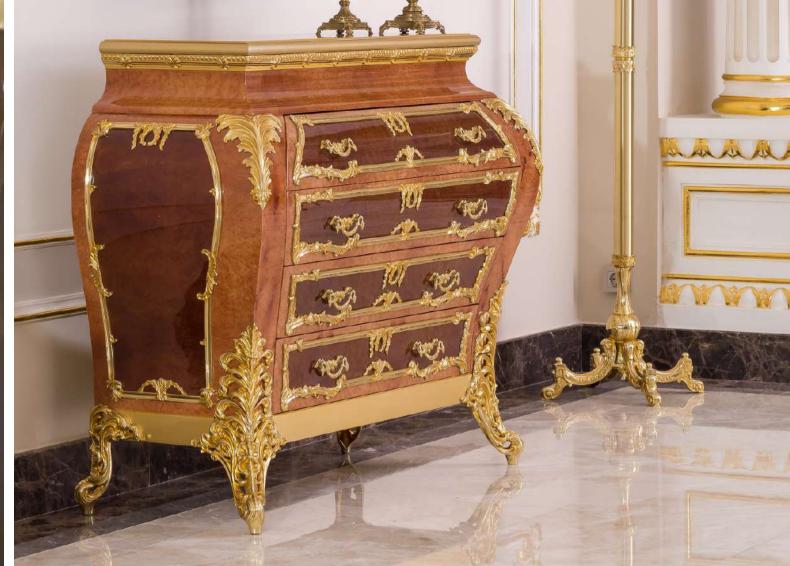

## Furniture Catalogue

The Eligül Family in 1983 had a single idea in mind while establishing the 'Eligül Bronz': to be able to create custom made oriental style handcrafted furniture. The family did not take a long time to decide on to use bronze with this purpose in mind. It was decided to make the use of it as the cornerstone of high quality and special furniture thanks to its natural colour and proper alloys that harmonise with designs and its durability which ages gracefully as well as its flexibility.