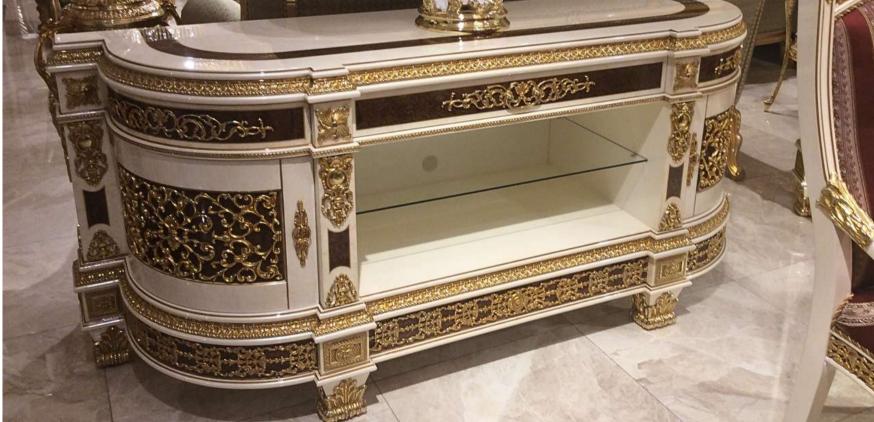

## Furniture Catalogue

The Eligül Family in 1983 had a single idea in mind while establishing the 'Eligül Bronz': to be able to create custom made oriental style handcrafted furniture. The family did not take a long time to decide on to use bronze with this purpose in mind. It was decided to make the use of it as the cornerstone of high quality and special furniture thanks to its natural colour and proper alloys that harmonise with designs and its durability which ages gracefully as well as its flexibility.