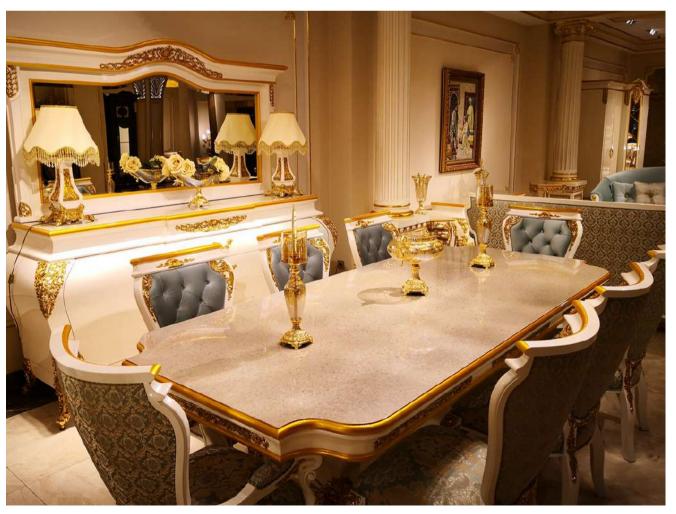

tyle handcrafted furniture. The family did not take a long time to decide on to use bronze with this purpose in mind. It was decided to make the use of it as the cornerstone of high quality and special furniture thanks to its natural colour and proper alloys that harmonise with designs and its durability which ages gracefully as well as its flexibility.

## TABLE OF

content



SARAYLI



**VIZYON** 



**ISTIRIDYE** 



BEGONYA



KUPALI



SOFA TEA SETS



ASTER



LOTUS



CLOCKS



**İPEK** 



LANTANA



LIGHTINGS



LALE



**NERGIS** 



ACCESSORIES