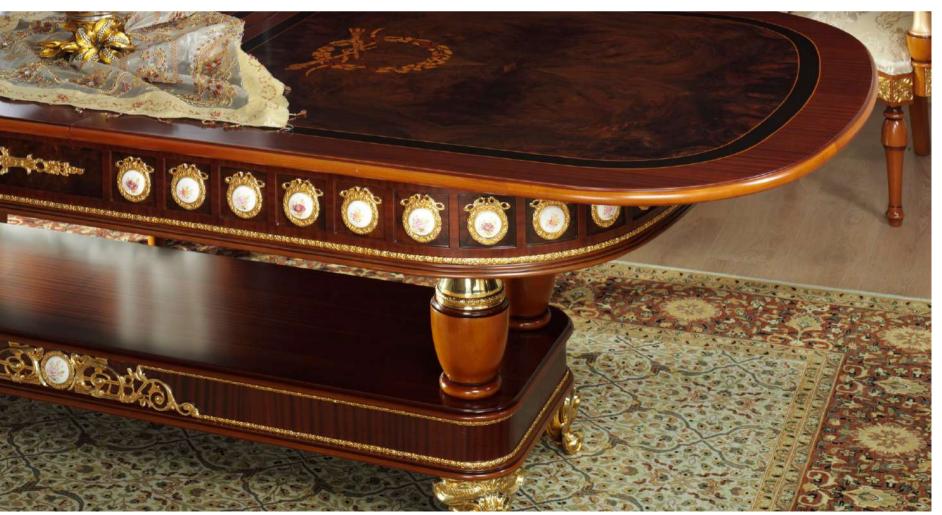

## Furniture Catalogue

The Eligül Family in 1983 had a single idea in mind while establishing the 'Eligül Bronz': to be able to create custom made oriental style handcrafted furniture. The family did not take a long time to decide on to use bronze with this purpose in mind. It was decided to make the use of it as the cornerstone of high quality and special furniture thanks to its natural colour and proper alloys that harmonise with designs and its durability which ages gracefully as well as its flexibility.

## TABLE OF

content



SARAYLI



**VIZYON** 



**ISTIRIDYE** 



BEGONYA



KUPALI



SOFA TEA SETS



ASTER



LOTUS



CLOCKS



**İPEK** 



LANTANA



LIGHTINGS



LALE



**NERGIS** 



ACCESSORIES