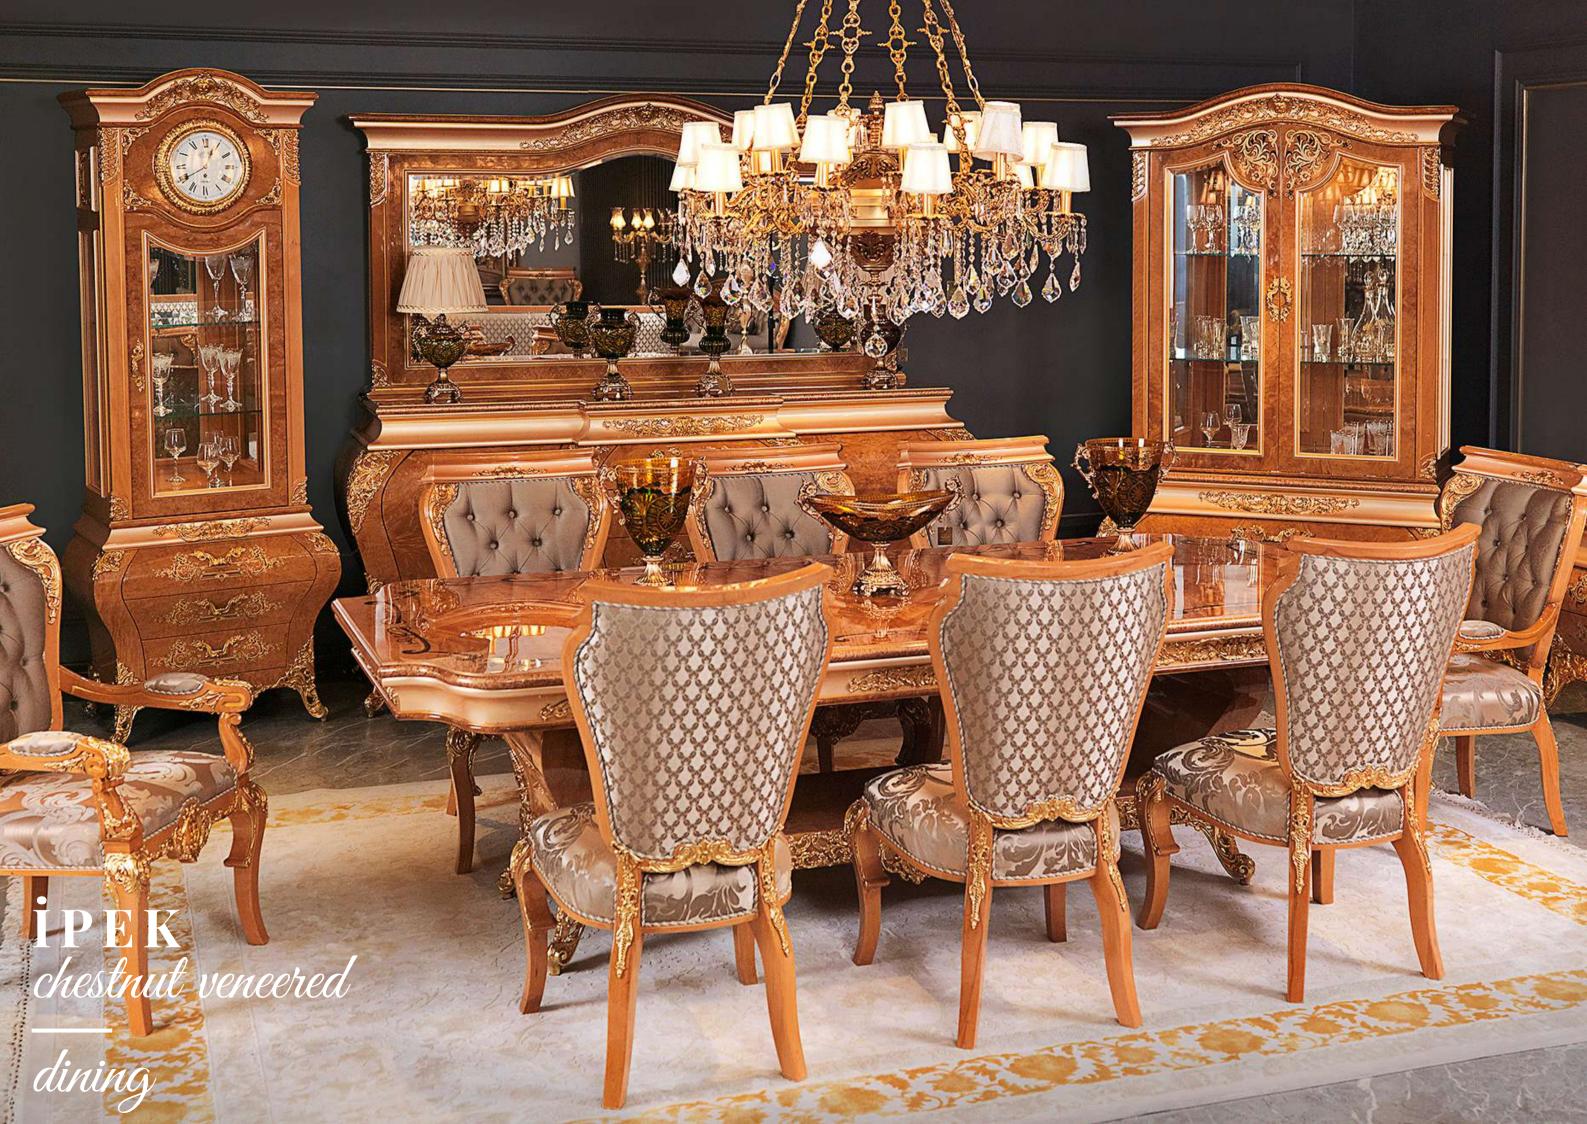

hing the 'Eligül Bronz': to be able to create custom made oriental style handcrafted furniture. The family did not take a long time to decide on to use bronze with this purpose in mind. It was decided to make the use of it as the cornerstone of high quality and special furniture thanks to its natural colour and proper alloys that harmonise with designs and its durability which ages gracefully as well as its flexibility.

## TABLE OF

content



SARAYLI



**VIZYON** 



**ISTIRIDYE** 



BEGONYA



KUPALI



SOFA TEA SETS



ASTER



LOTUS



CLOCKS



**İPEK** 



LANTANA



LIGHTINGS



LALE



**NERGIS** 



ACCESSORIES