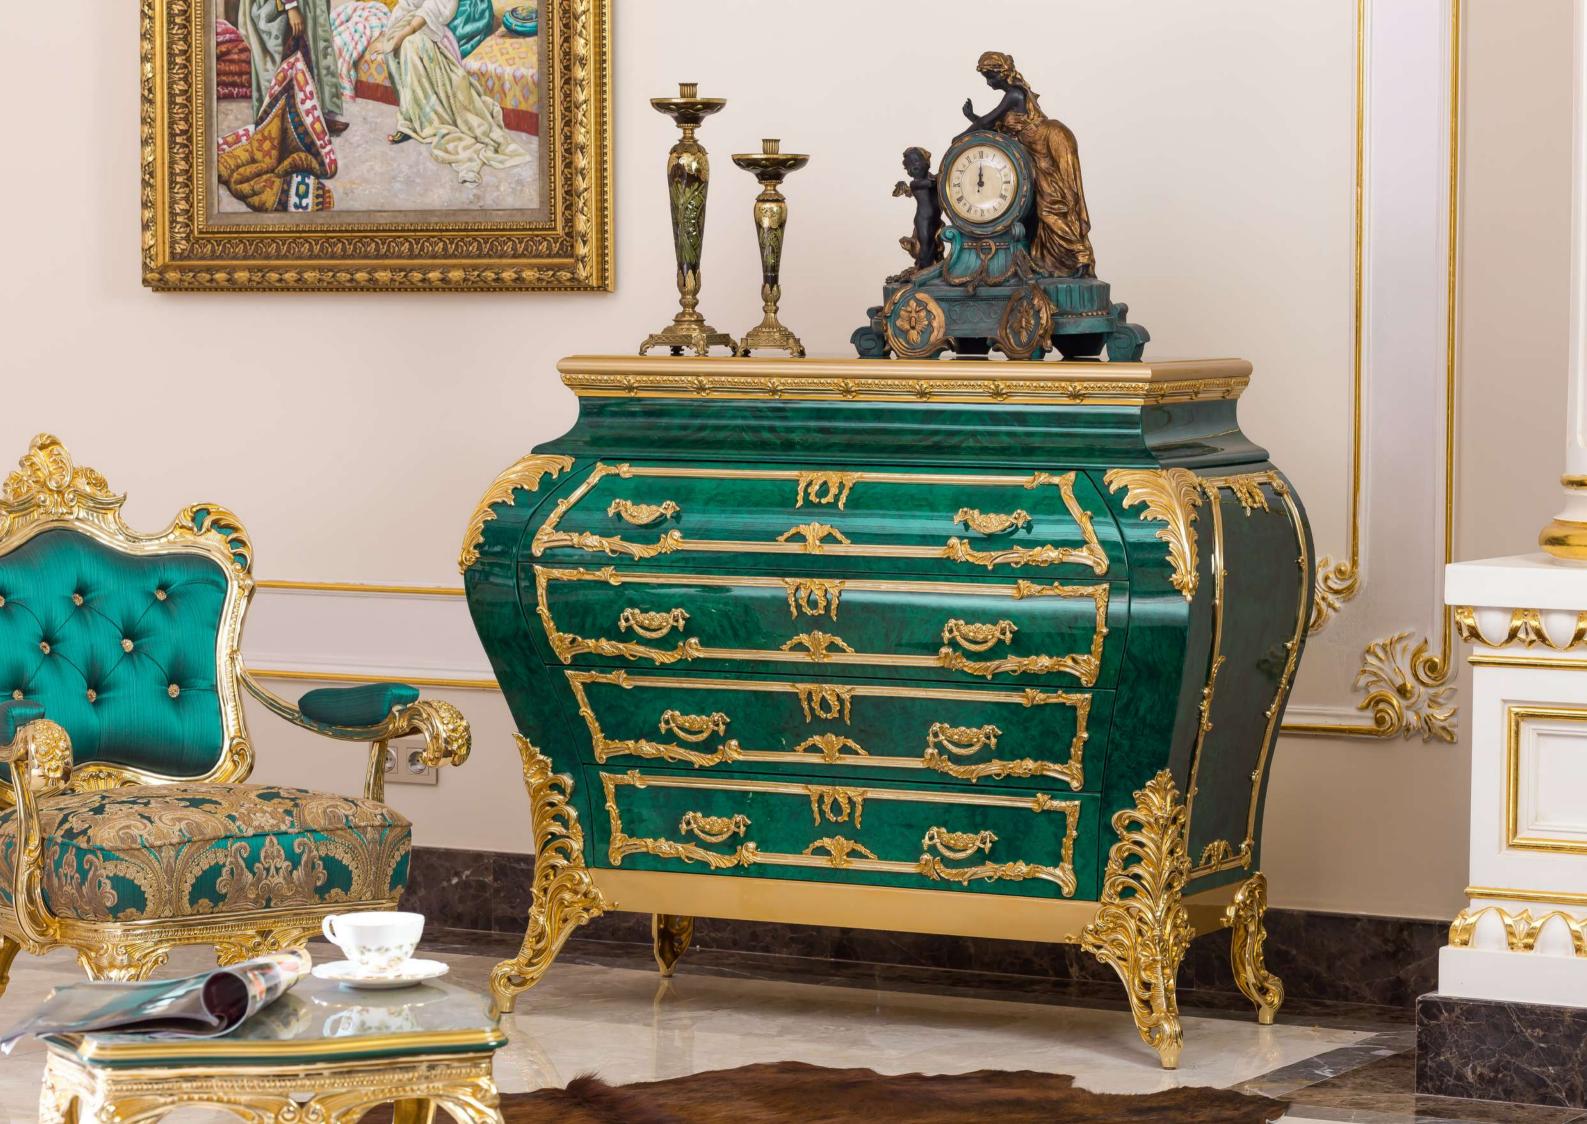

## Furniture Catalogue

The Eligül Family in 1983 had a single idea in mind while establishing the 'Eligül Bronz': to be able to create custom made oriental style handcrafted furniture. The family did not take a long time to decide on to use bronze with this purpose in mind. It was decided to make the use of it as the cornerstone of high quality and special furniture thanks to its natural colour and proper alloys that harmonise with designs and its durability which ages gracefully as well as its flexibility.