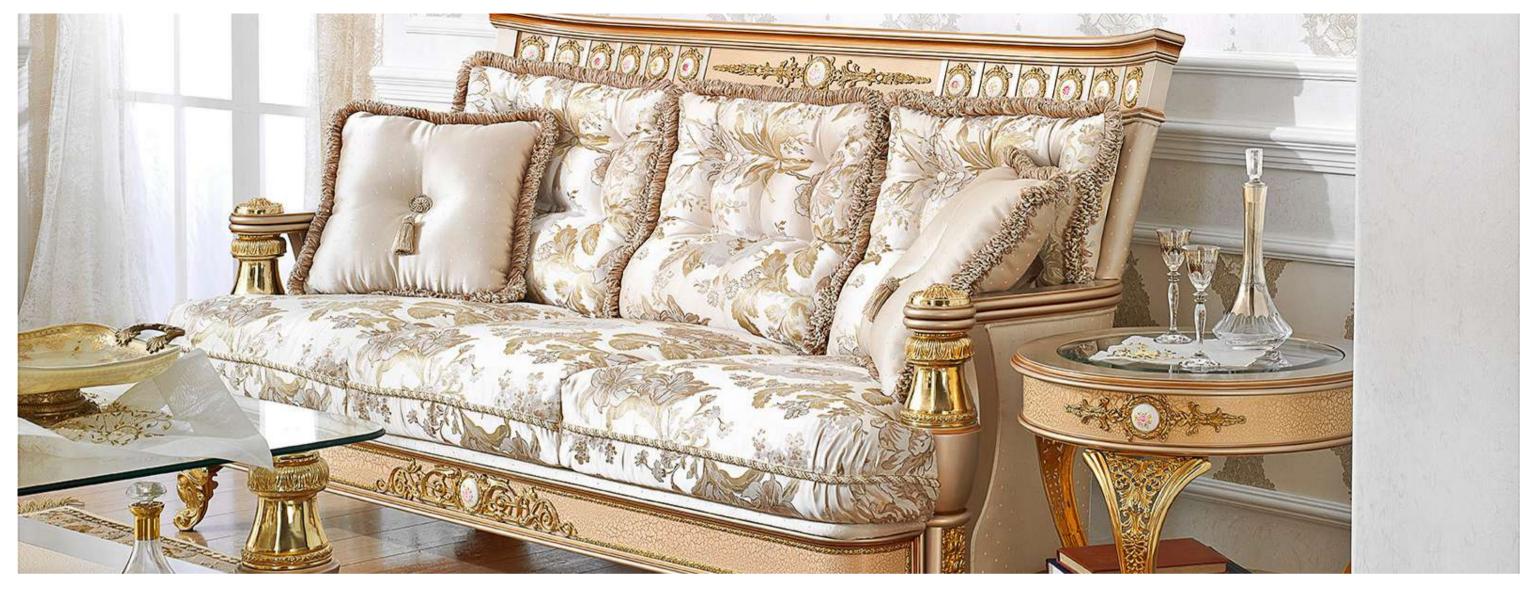

## Furniture Catalogue

The Eligül Family in 1983 had a single idea in mind while establishing the 'Eligül Bronz': to be able to create custom made oriental style handcrafted furniture. The family did not take a long time to decide on to use bronze with this purpose in mind. It was decided to make the use of it as the cornerstone of high quality and special furniture thanks to its natural colour and proper alloys that harmonise with designs and its durability which ages gracefully as well as its flexibility.

## TABLE OF

content

SARAYLI

**VIZYON** 

**ISTIRIDYE** 

BEGONYA

KUPALI

SOFA TEA SETS