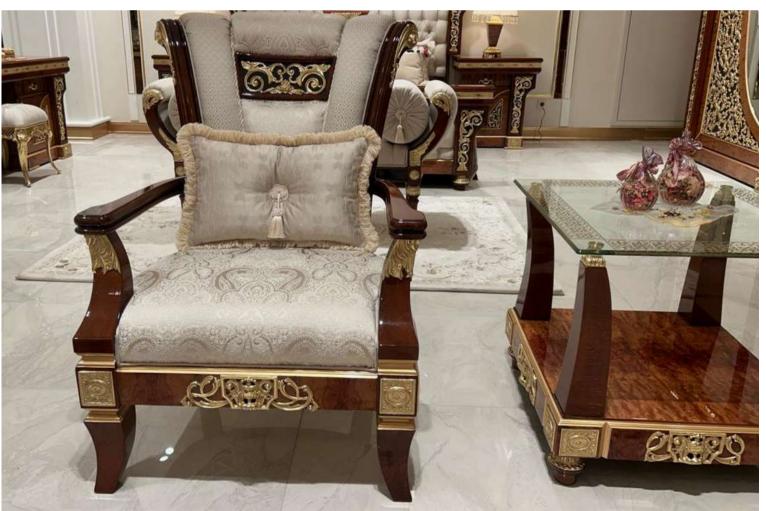

## Furniture Catalogue

The Eligül Family in 1983 had a single idea in mind while establishing the 'Eligül Bronz': to be able to create custom made oriental style handcrafted furniture. The family did not take a long time to decide on to use bronze with this purpose in mind. It was decided to make the use of it as the cornerstone of high quality and special furniture thanks to its natural colour and proper alloys that harmonise with designs and its durability which ages gracefully as well as its flexibility.