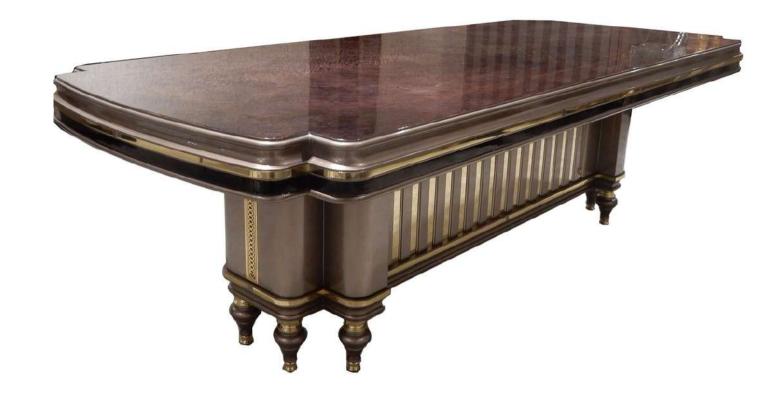

## Furniture Catalogue

The Eligül Family in 1983 had a single idea in mind while establishing the 'Eligül Bronz': to be able to create custom made oriental style handcrafted furniture. The family did not take a long time to decide on to use bronze with this purpose in mind. It was decided to make the use of it as the cornerstone of high quality and special furniture thanks to its natural colour and proper alloys that harmonise with designs and its durability which ages gracefully as well as its flexibility.