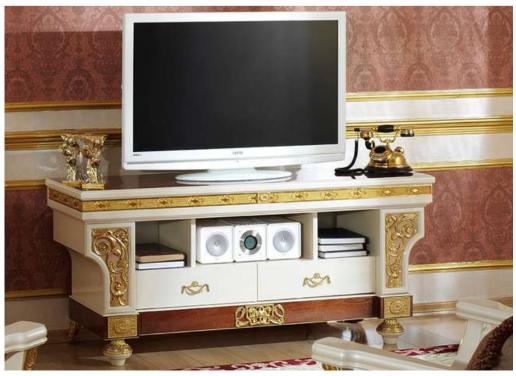

## Furniture Catalogue

The Eligül Family in 1983 had a single idea in mind while establishing the 'Eligül Bronz': to be able to create custom made oriental style handcrafted furniture. The family did not take a long time to decide on to use bronze with this purpose in mind. It was decided to make the use of it as the cornerstone of high quality and special furniture thanks to its natural colour and proper alloys that harmonise with designs and its durability which ages gracefully as well as its flexibility.