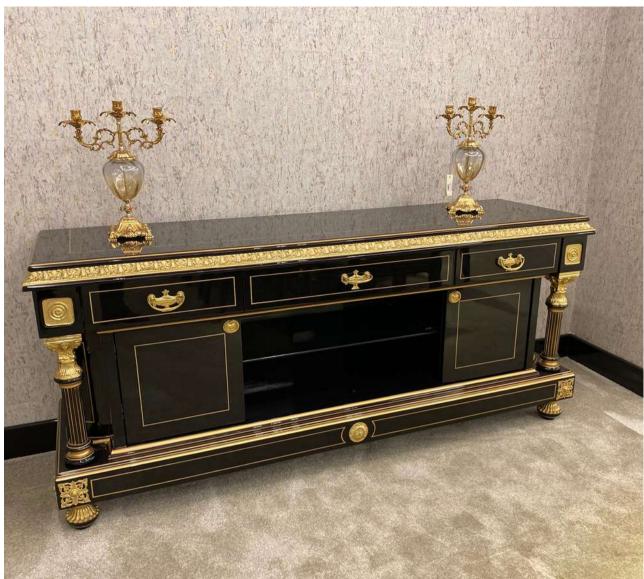

## Furniture Catalogue

The Eligül Family in 1983 had a single idea in mind while establishing the 'Eligül Bronz': to be able to create custom made oriental style handcrafted furniture. The family did not take a long time to decide on to use bronze with this purpose in mind. It was decided to make the use of it as the cornerstone of high quality and special furniture thanks to its natural colour and proper alloys that harmonise with designs and its durability which ages gracefully as well as its flexibility.