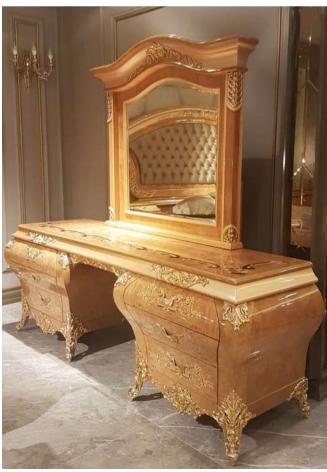

## Furniture Catalogue

The Eligül Family in 1983 had a single idea in mind while establishing the 'Eligül Bronz': to be able to create custom made oriental style handcrafted furniture. The family did not take a long time to decide on to use bronze with this purpose in mind. It was decided to make the use of it as the cornerstone of high quality and special furniture thanks to its natural colour and proper alloys that harmonise with designs and its durability which ages gracefully as well as its flexibility.