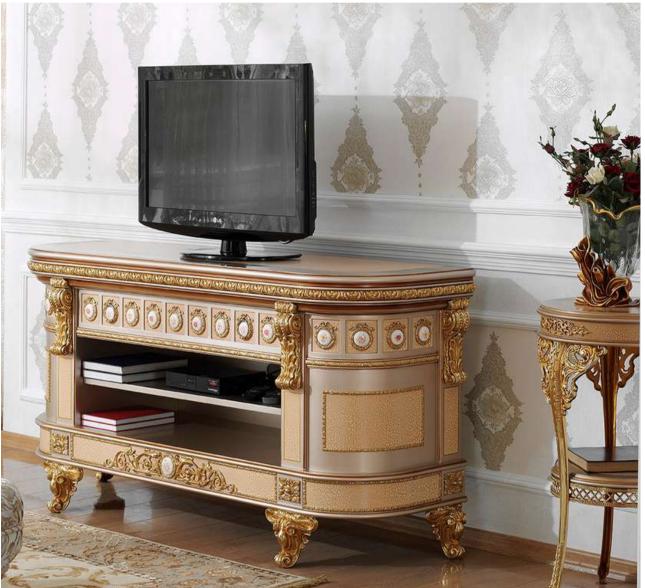

## Furniture Catalogue

The Eligül Family in 1983 had a single idea in mind while establishing the 'Eligül Bronz': to be able to create custom made oriental style handcrafted furniture. The family did not take a long time to decide on to use bronze with this purpose in mind. It was decided to make the use of it as the cornerstone of high quality and special furniture thanks to its natural colour and proper alloys that harmonise with designs and its durability which ages gracefully as well as its flexibility.

## TABLE OF

content



SARAYLI



**VIZYON** 



**ISTIRIDYE** 



BEGONYA



KUPALI



SOFA TEA SETS



ASTER



LOTUS



CLOCKS



**İPEK** 



LANTANA



LIGHTINGS



LALE



**NERGIS** 



ACCESSORIES