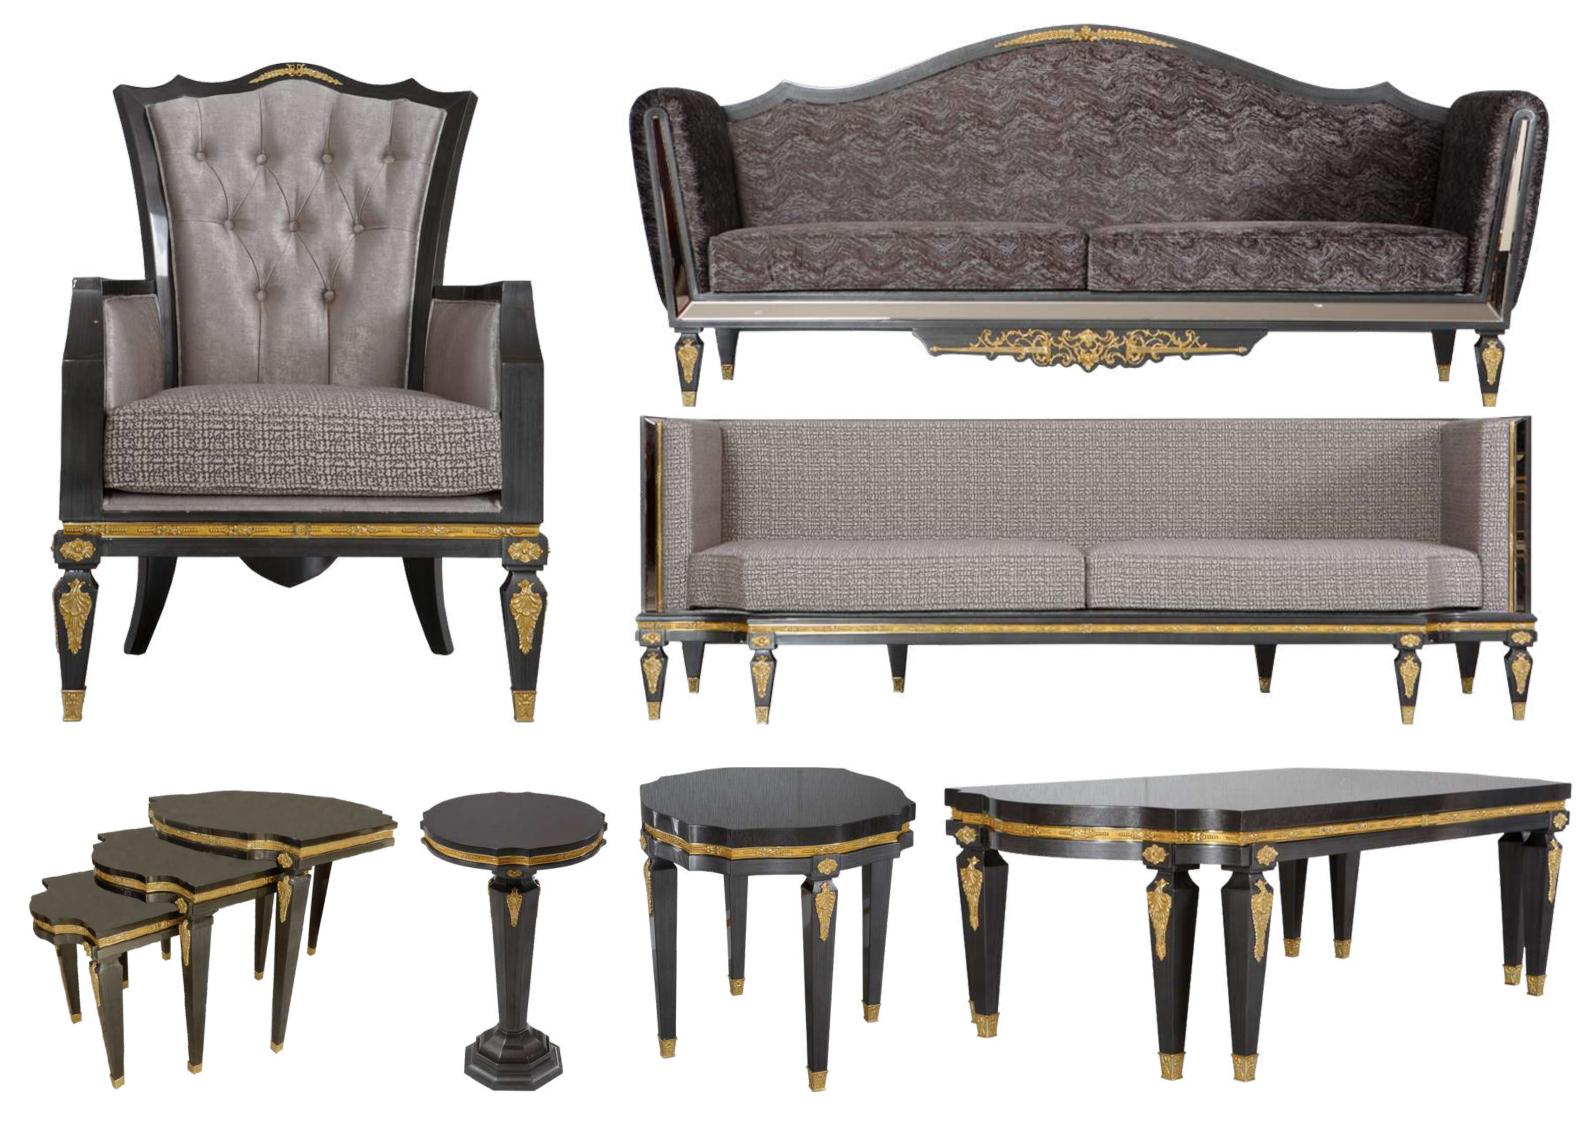

of high quality and special furniture thanks to its natural colour and proper alloys that harmonise with designs and its durability which ages gracefully as well as its flexibility.

## TABLE OF

content



SARAYLI



**VIZYON** 



**ISTIRIDYE** 



BEGONYA



KUPALI



SOFA TEA SETS



ASTER



LOTUS



CLOCKS



**İPEK** 



LANTANA



LIGHTINGS



LALE



**NERGIS** 



ACCESSORIES