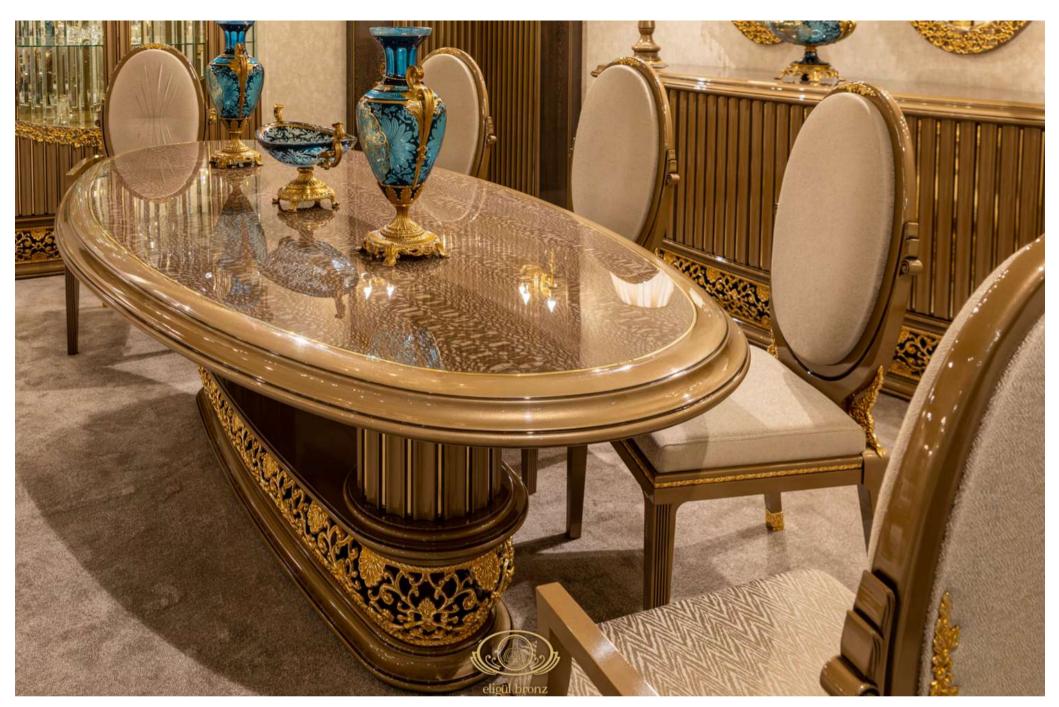

ind while establishing the 'Eligül Bronz': to be able to create custom made oriental style handcrafted furniture. The family did not take a long time to decide on to use bronze with this purpose in mind. It was decided to make the use of it as the cornerstone of high quality and special furniture thanks to its natural colour and proper alloys that harmonise with designs and its durability which ages gracefully as well as its flexibility.

## TABLE OF

content



SARAYLI



**VIZYON** 



**ISTIRIDYE** 



BEGONYA



KUPALI



SOFA TEA SETS



ASTER



LOTUS



CLOCKS



**İPEK** 



LANTANA



LIGHTINGS



LALE



**NERGIS** 



ACCESSORIES