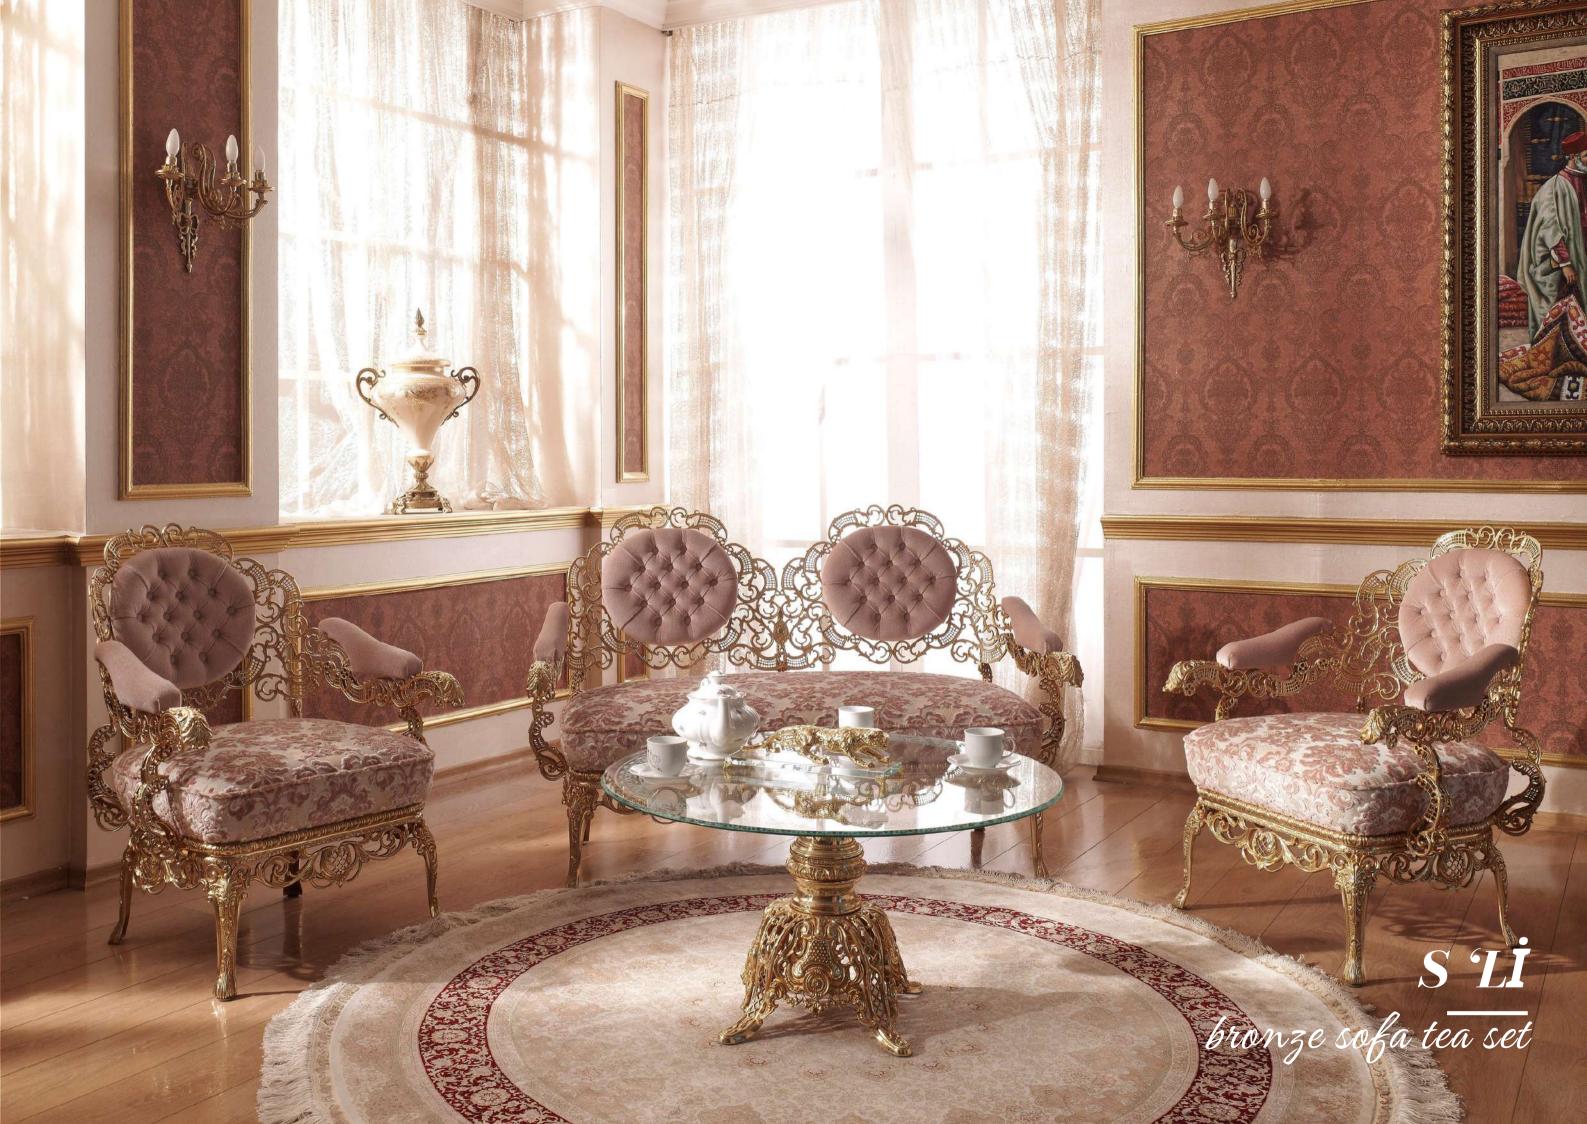

## Furniture Catalogue

The Eligül Family in 1983 had a single idea in mind while establishing the 'Eligül Bronz': to be able to create custom made oriental style handcrafted furniture. The family did not take a long time to decide on to use bronze with this purpose in mind. It was decided to make the use of it as the cornerstone of high quality and special furniture thanks to its natural colour and proper alloys that harmonise with designs and its durability which ages gracefully as well as its flexibility.