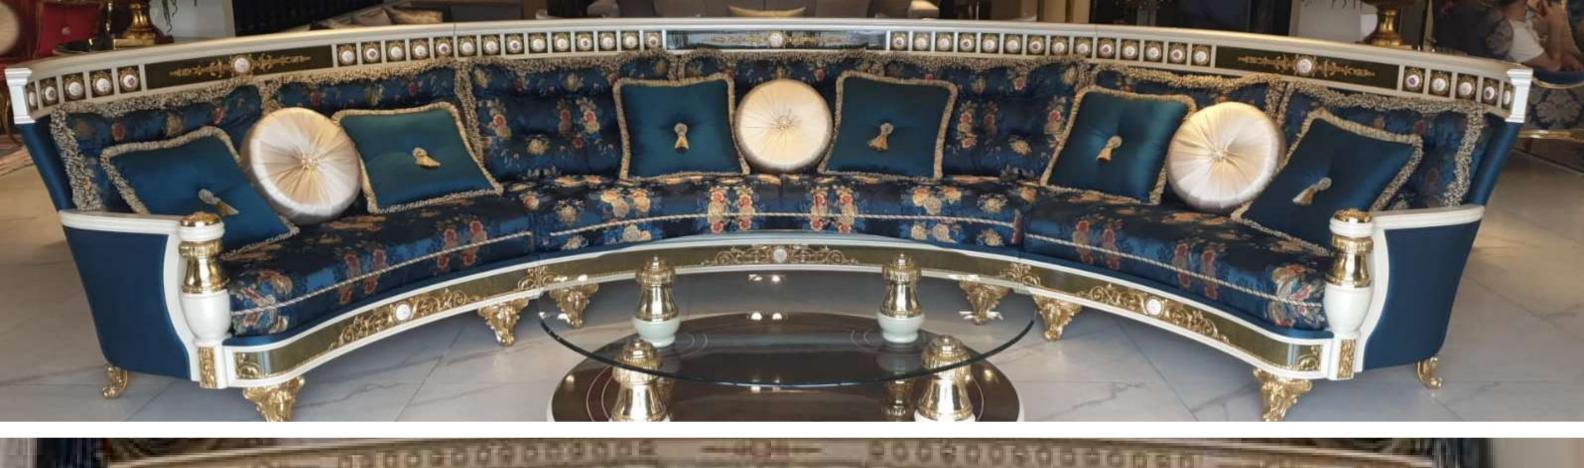

## Furniture Catalogue

The Eligül Family in 1983 had a single idea in mind while establishing the 'Eligül Bronz': to be able to create custom made oriental style handcrafted furniture. The family did not take a long time to decide on to use bronze with this purpose in mind. It was decided to make the use of it as the cornerstone of high quality and special furniture thanks to its natural colour and proper alloys that harmonise with designs and its durability which ages gracefully as well as its flexibility.