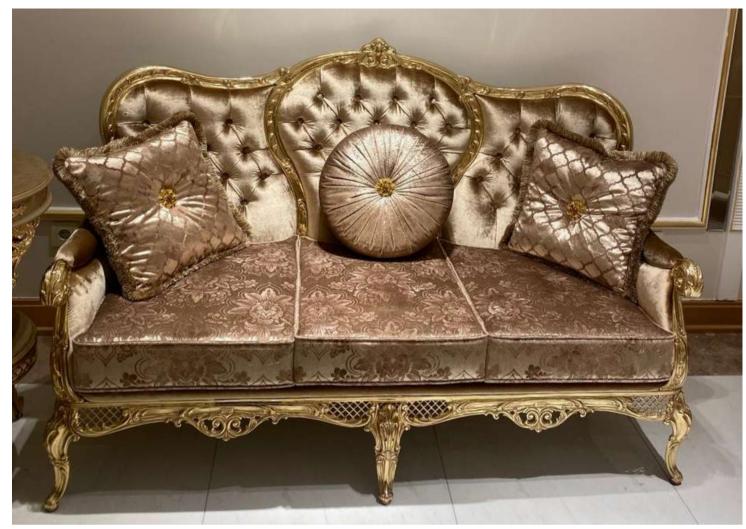

## Furniture Catalogue

The Eligül Family in 1983 had a single idea in mind while establishing the 'Eligül Bronz': to be able to create custom made oriental style handcrafted furniture. The family did not take a long time to decide on to use bronze with this purpose in mind. It was decided to make the use of it as the cornerstone of high quality and special furniture thanks to its natural colour and proper alloys that harmonise with designs and its durability which ages gracefully as well as its flexibility.