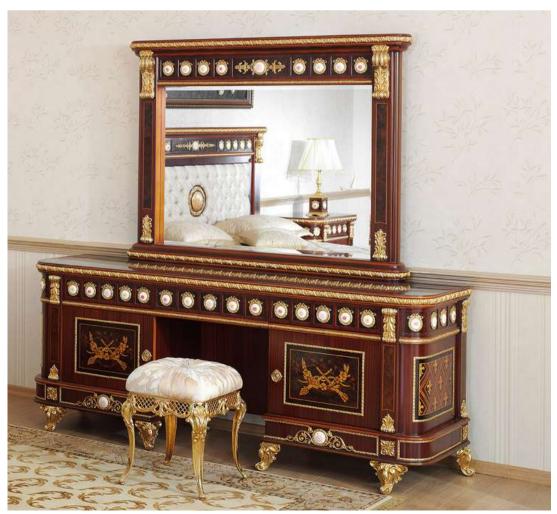

## Furniture Catalogue

The Eligül Family in 1983 had a single idea in mind while establishing the 'Eligül Bronz': to be able to create custom made oriental style handcrafted furniture. The family did not take a long time to decide on to use bronze with this purpose in mind. It was decided to make the use of it as the cornerstone of high quality and special furniture thanks to its natural colour and proper alloys that harmonise with designs and its durability which ages gracefully as well as its flexibility.