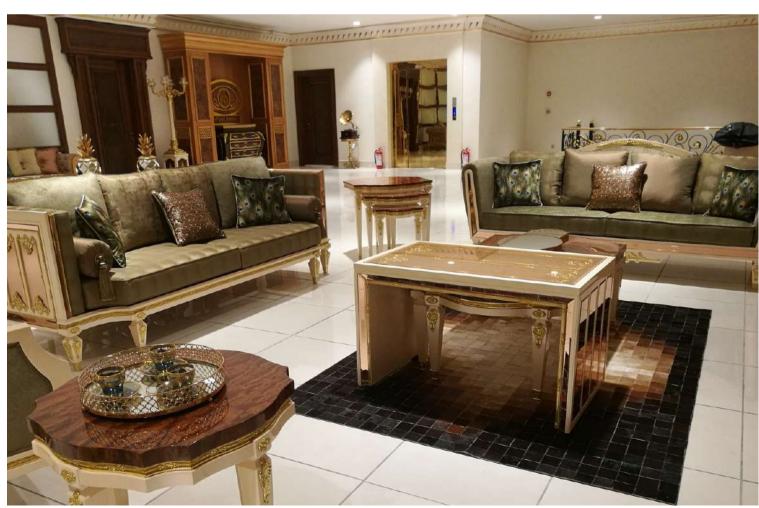

## Furniture Catalogue

The Eligül Family in 1983 had a single idea in mind while establishing the 'Eligül Bronz': to be able to create custom made oriental style handcrafted furniture. The family did not take a long time to decide on to use bronze with this purpose in mind. It was decided to make the use of it as the cornerstone of high quality and special furniture thanks to its natural colour and proper alloys that harmonise with designs and its durability which ages gracefully as well as its flexibility.