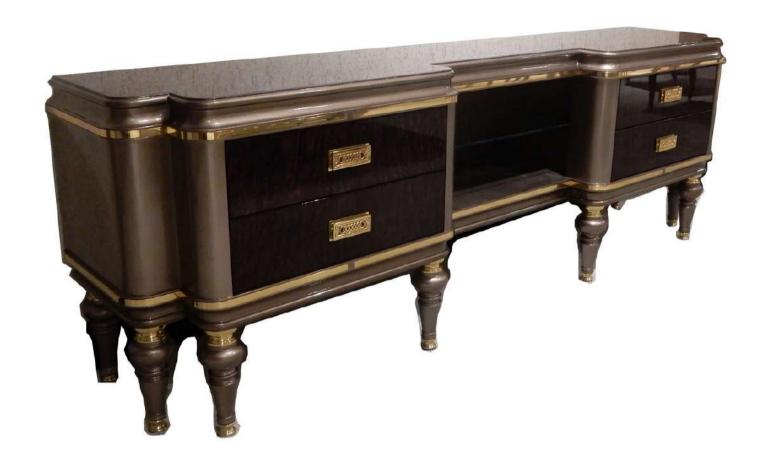

## Furniture Catalogue

The Eligül Family in 1983 had a single idea in mind while establishing the 'Eligül Bronz': to be able to create custom made oriental style handcrafted furniture. The family did not take a long time to decide on to use bronze with this purpose in mind. It was decided to make the use of it as the cornerstone of high quality and special furniture thanks to its natural colour and proper alloys that harmonise with designs and its durability which ages gracefully as well as its flexibility.